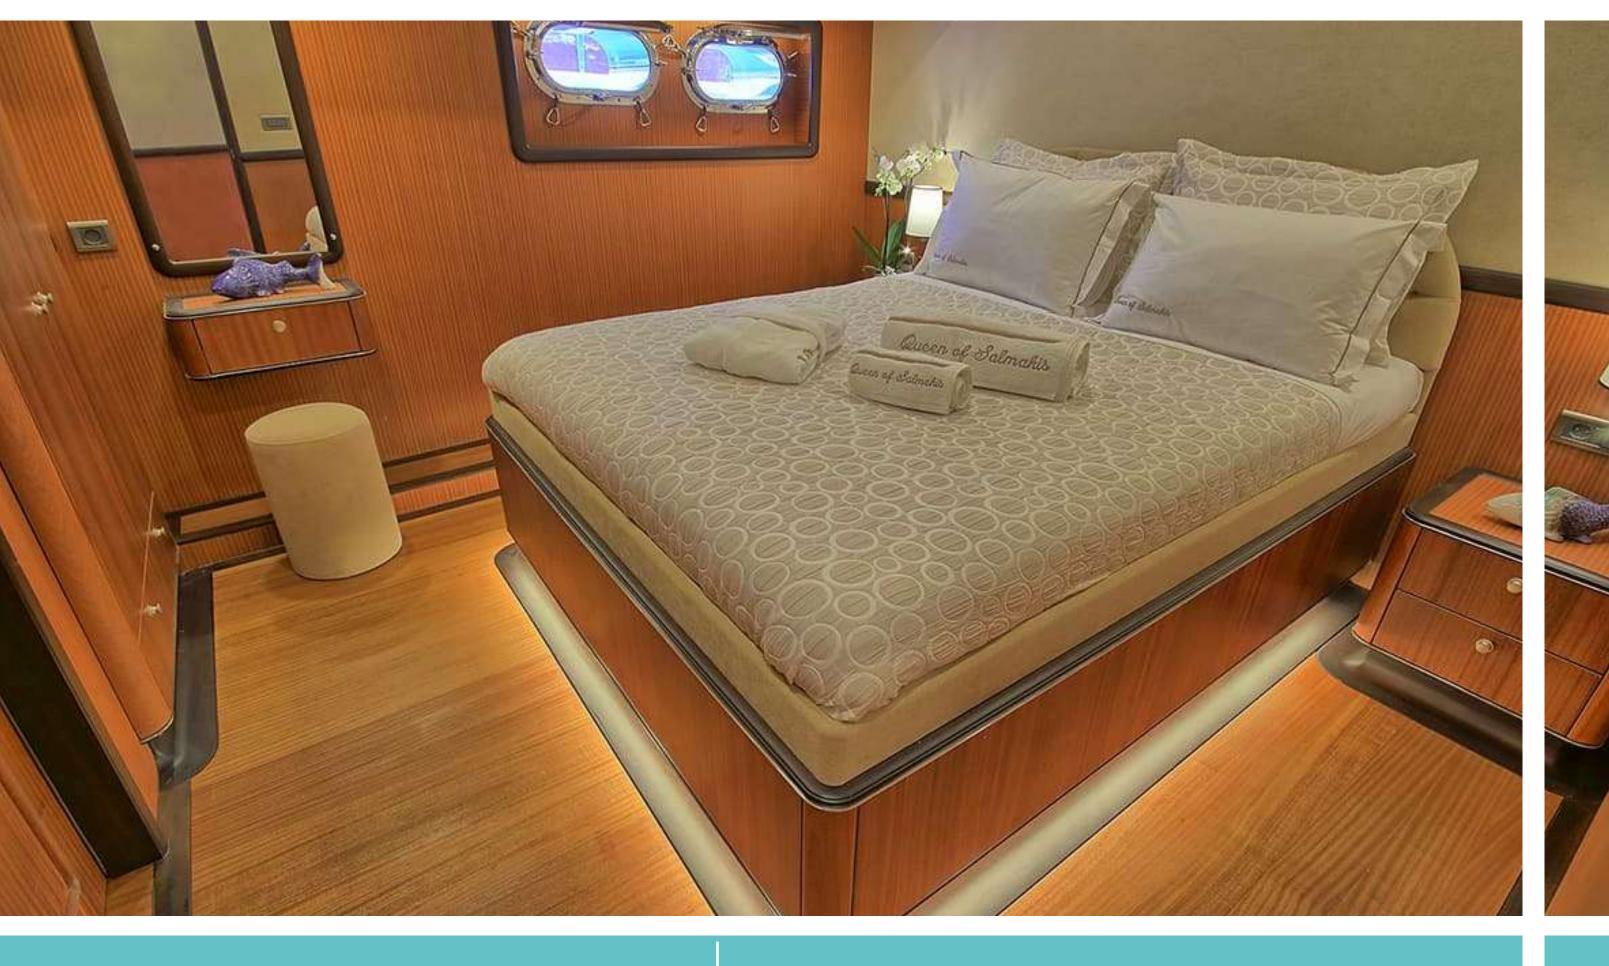

Jacuzzi



Jacuzzi



Fore Deck



Dining Table



Dining Table



Dining Table















Master Stateroom Ensuite









Master Stateroom Ensuite



Double Stateroom



Triple Stateroom



Triple Stateroom



Triple Stateroom Ensuite

#### **GENERAL**

Type: Modern Gulet

**Built:** 2019

Number of crew: 5

Flag: Turkish

### **DIMENSIONS**

Length: 39.1 meters
Beam: 8.5 meters
Draft: 4.2 meters

#### **ACCOMMODATION**

Number of cabins: 8 Number of guests: 18

**Cabin configuration:** 2 Master, 4 Double, 2 Triple staterooms

## **EQUIPMENT**

Air Conditioning: Full

Engines: 2 x Volvo 600 Hp Generators: 2 x 40 kVa

Cruising Speed: 10 knots/hr Fuel Consumption: 90 lt/hr

## **TENDER & TOYS**

Dinghy with 100 Hp outboard engine
Stand Up Paddle Board

Water Ski

Wakeboard Canoe

Snorkelling Equipment Fishing Equipment

Surfboard

### **ENTERTAINMENT**

TV & DVD In All Cabins
TV & DVD Player in saloon
Music system
Wi-Fi
Card games
Backg