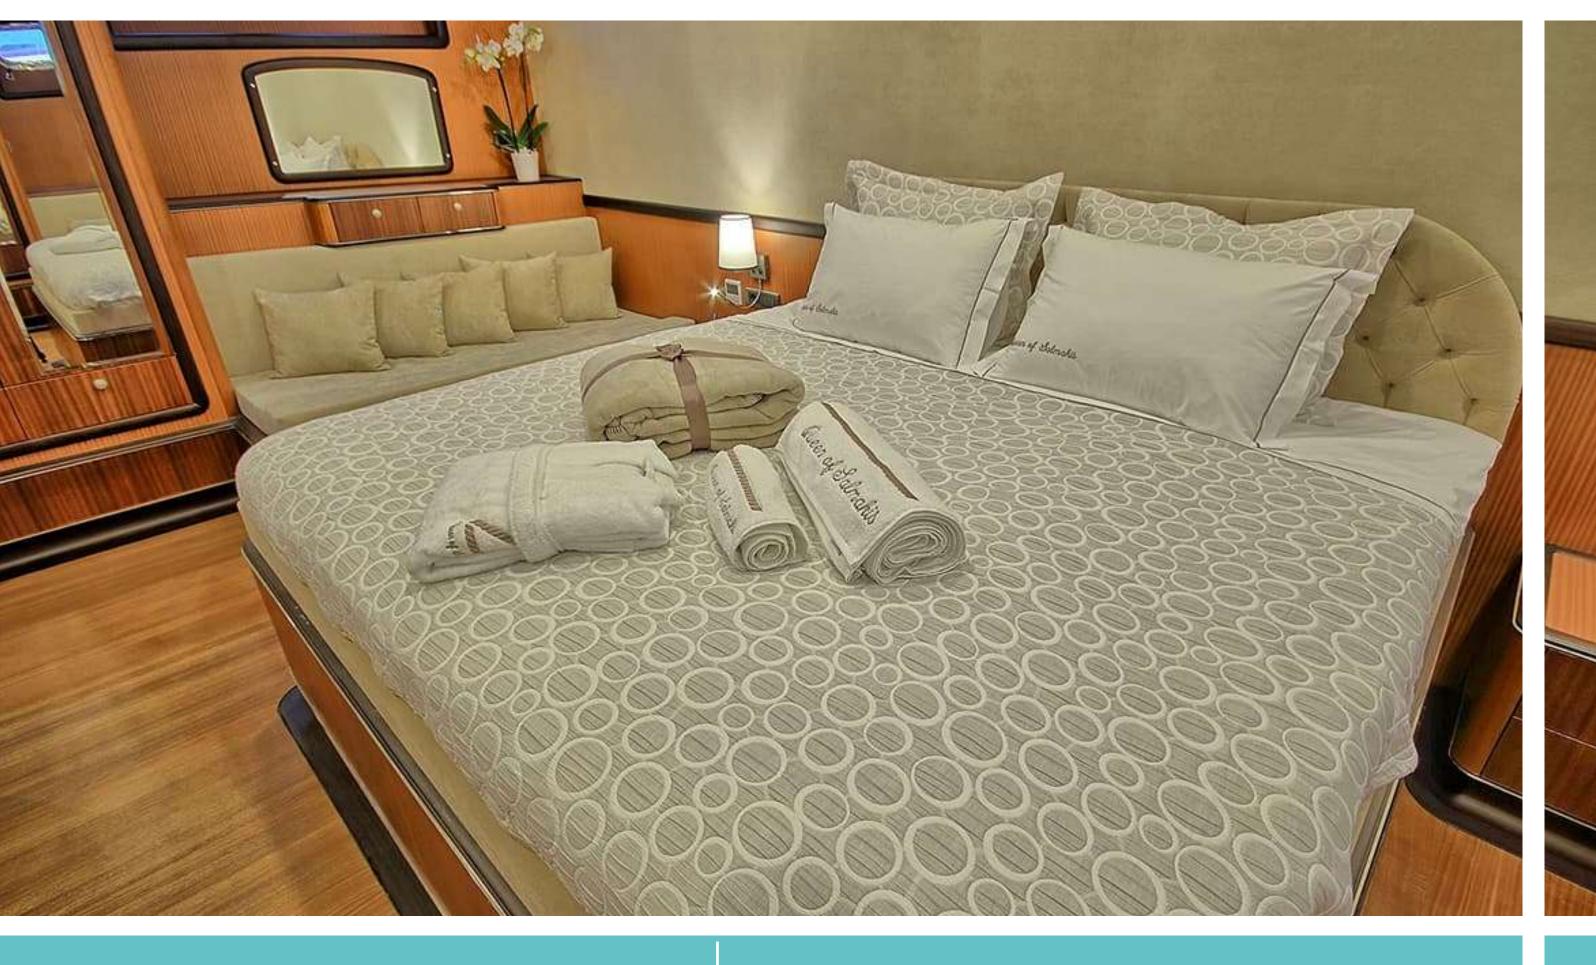

Jacuzzi



Jacuzzi



Fore Deck



Dining Table



Dining Table



Dining Table















Master Stateroom Ensuite









Master Stateroom Ensuite



Double Stateroom



Triple Stateroom



Triple Stateroom



Triple Stateroom Ensuite

#### **GENERAL**

Type: Modern Gulet

**Built:** 2019

Number of crew: 5

Flag: Turkish

### **DIMENSIONS**

Length: 39.1 meters
Beam: 8.5 meters
Draft: 4.2 meters

#### **ACCOMMODATION**

Number of cabins: 8 Number of guests: 18

**Cabin configuration:** 2 Master, 4 Double, 2 Triple staterooms

## **EQUIPMENT**

Air Conditioning: Full

Engines: 2 x Volvo 600 Hp Generators: 2 x 40 kVa

Cruising Speed: 10 knots/hr Fuel Consumption: 90 lt/hr

## **TENDER & TOYS**

Dinghy with 100 Hp outboard engine
Stand Up Paddle Board

Water Ski

Wakeboard Canoe

Snorkelling Equipment Fishing Equipment

Surfboard

### **ENTERTAINMENT**

TV & DVD In All Cabins
TV & DVD Player in saloon
Music