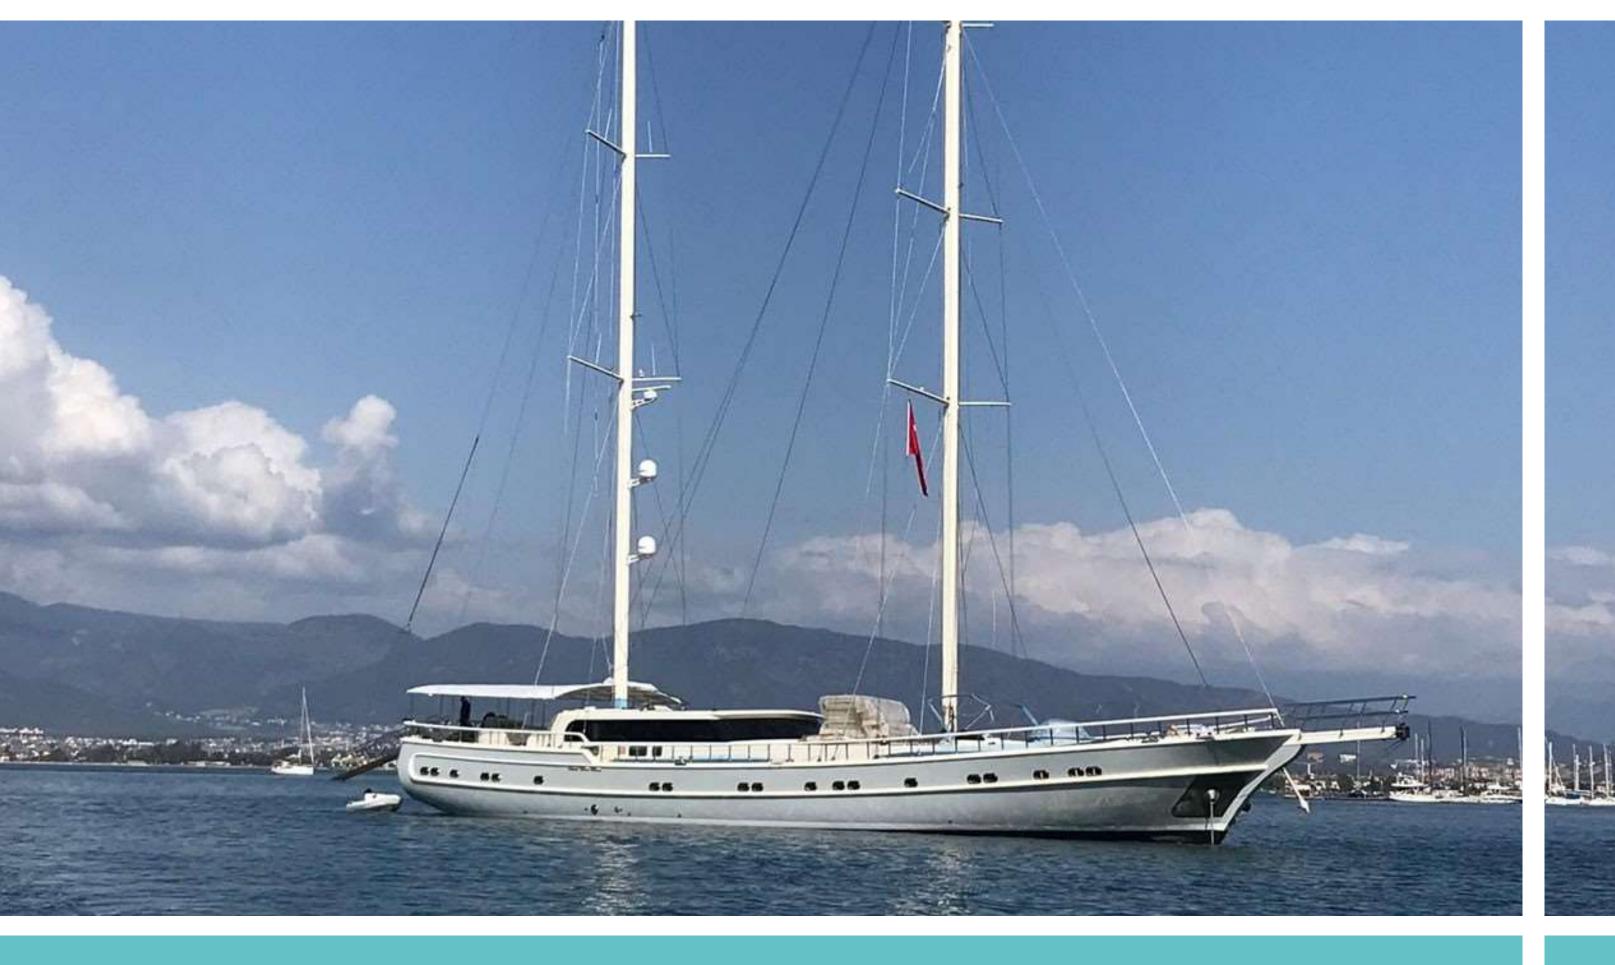

#### **GENERAL**

Type: Modern Gulet

**Built:** 2019

Number of crew: 5

Flag: Turkish

### **DIMENSIONS**

Length: 39.1 meters
Beam: 8.5 meters
Draft: 4.2 meters