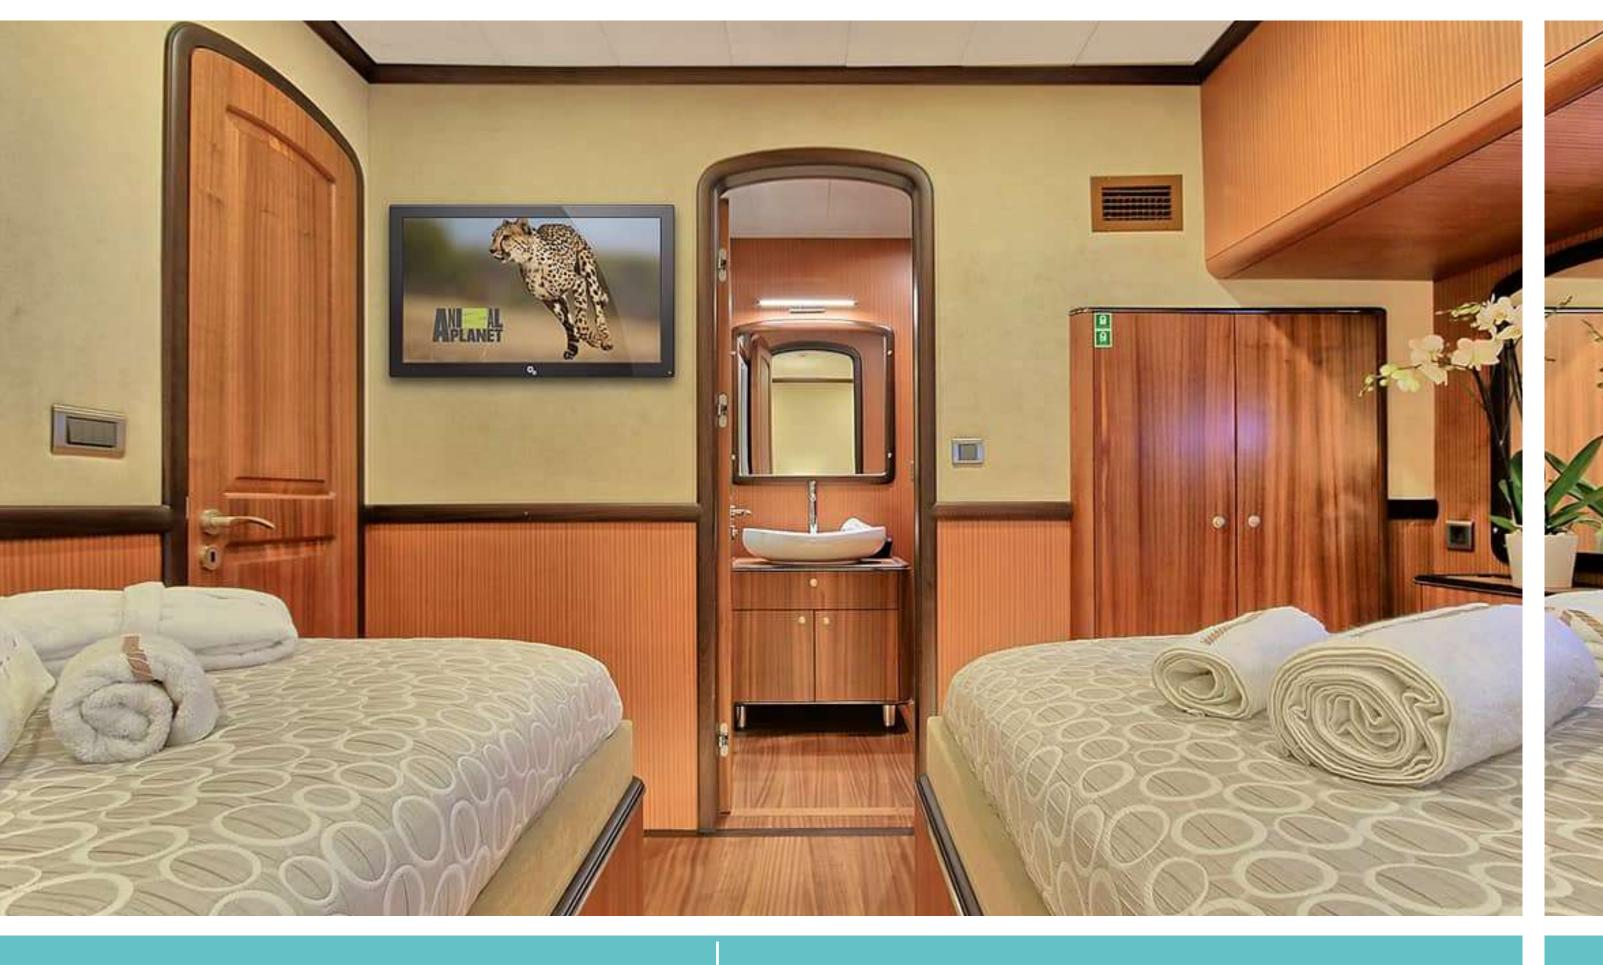

Double Stateroom

Triple Stateroom

Triple Stateroom

Triple Stateroom Ensuite

#### **ACCOMMODATION**

Number of cabins: 8 Number of guests: 18

**Cabin configuration:** 2 Master, 4 Double, 2 Triple staterooms

### **ENTERTAINMENT**

TV & DVD In All Cabins
TV & DVD Player in saloon
Music system
Wi-Fi
Card games
Backgammon
Ipod Connection