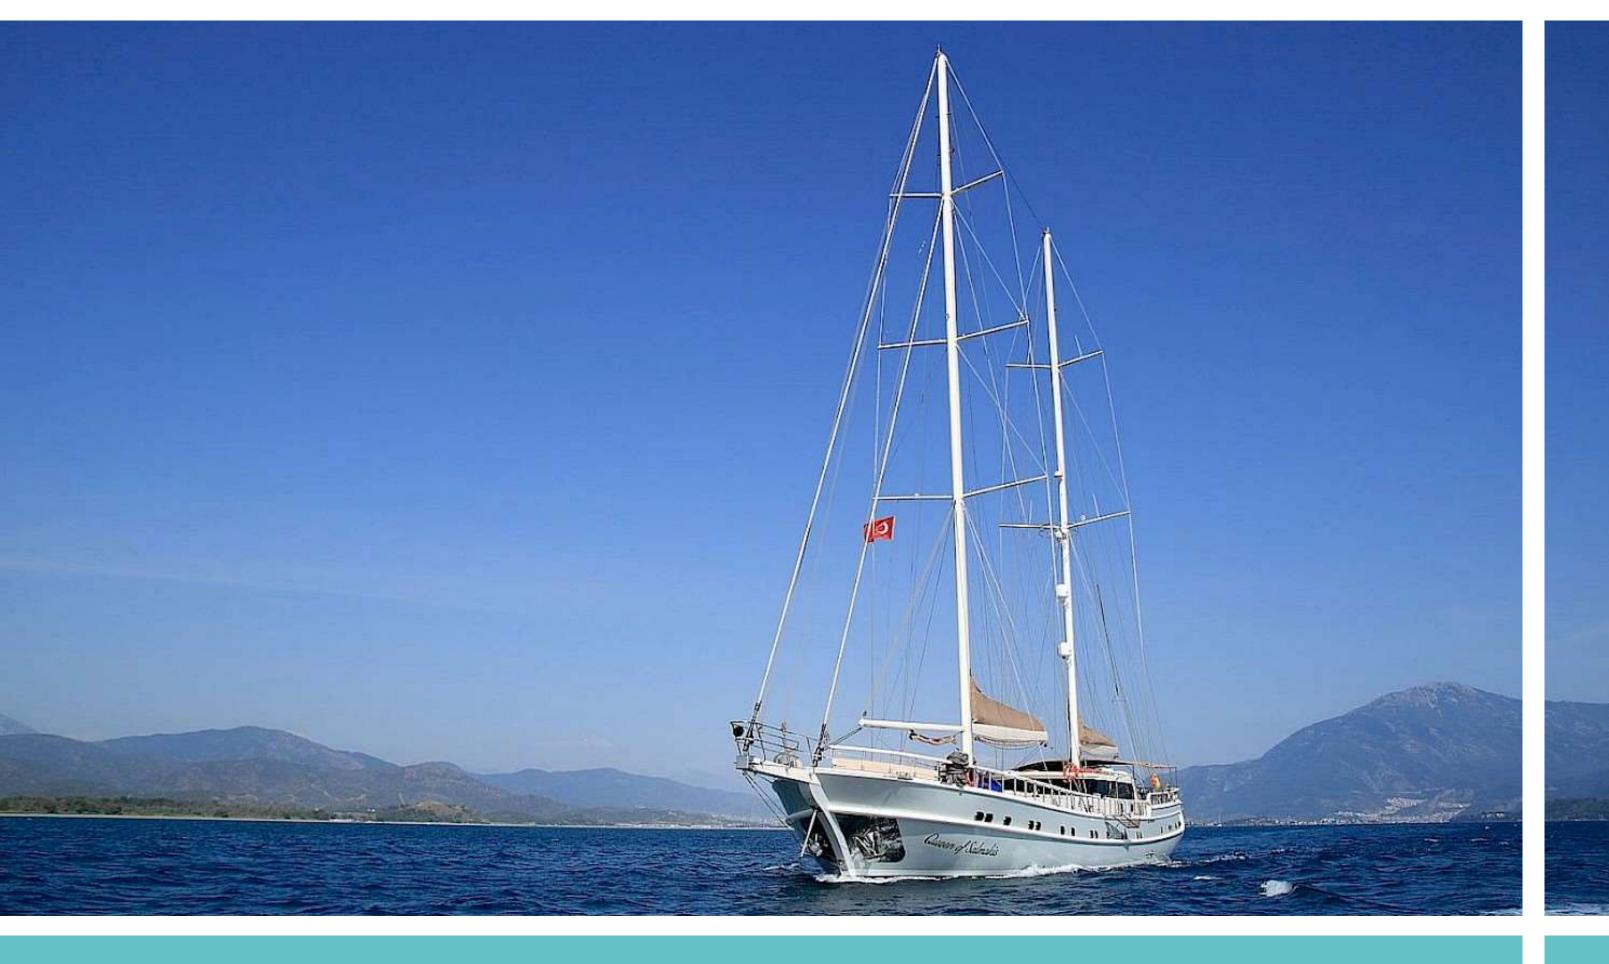

#### **GENERAL**

Type: Modern Gulet

**Built:** 2019

Number of crew: 5

Flag: Turkish

### **DIMENSIONS**

Length: 39.1 meters
Beam: 8.5 meters
Draft: 4.2 meters