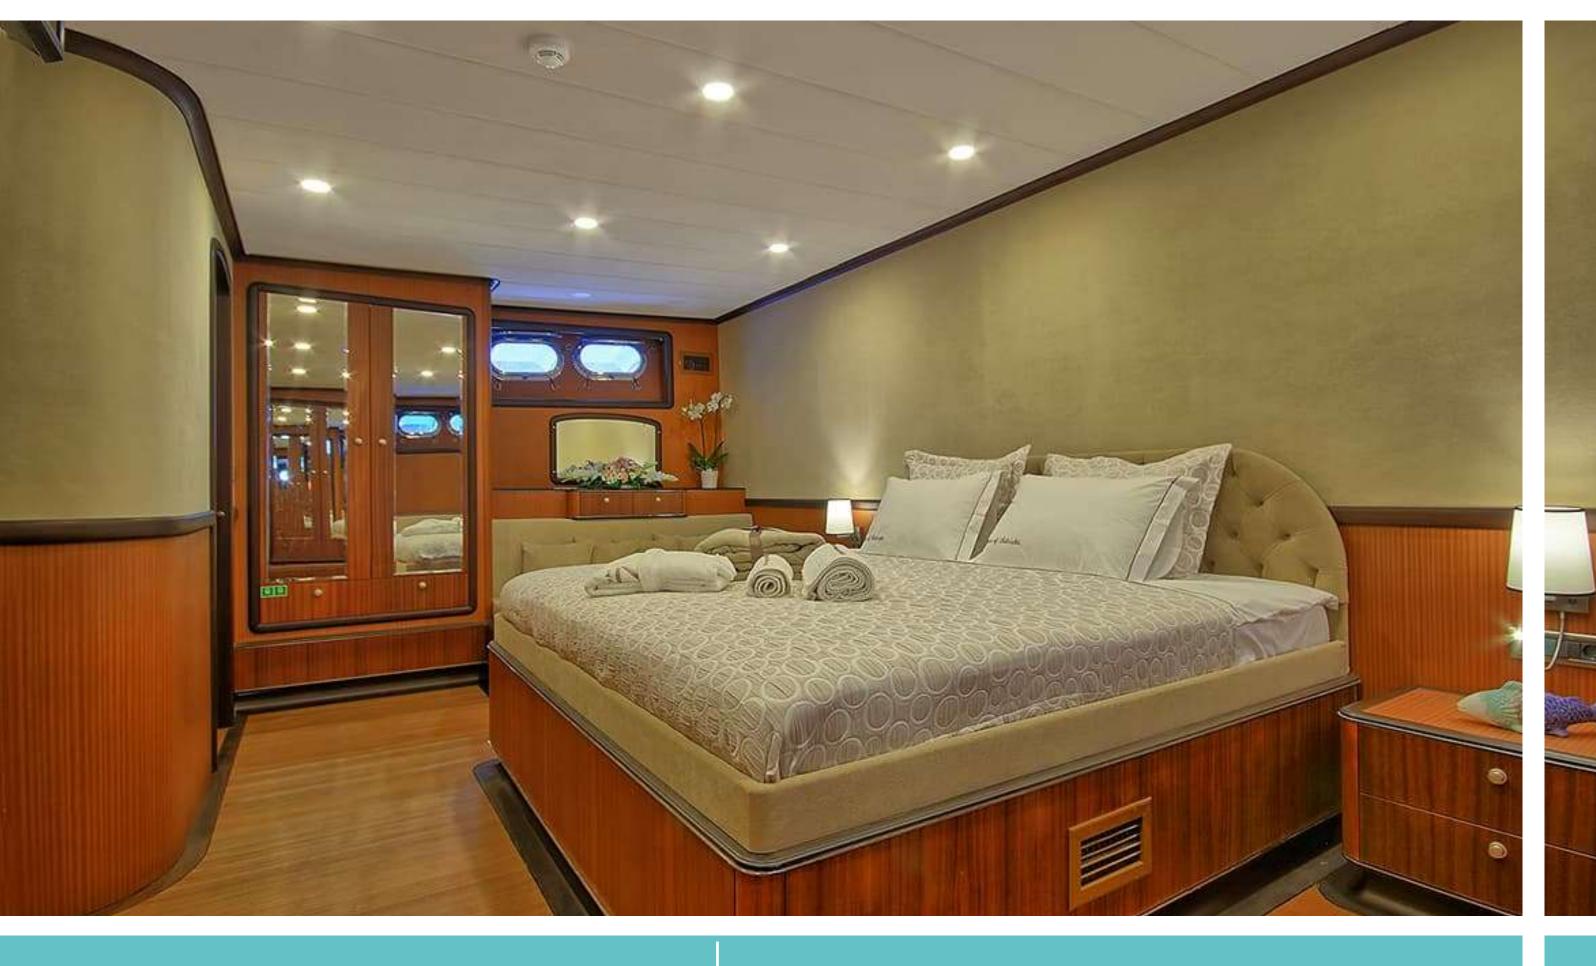

Jacuzzi



Jacuzzi



Fore Deck



Dining Table



Dining Table



Dining Table















Master Stateroom Ensuite









Master Stateroom Ensuite



Double Stateroom



Triple Stateroom



Triple Stateroom



Triple Stateroom Ensuite

#### **GENERAL**

Type: Modern Gulet

**Built:** 2019

Number of crew: 5

Flag: Turkish

### **DIMENSIONS**

Length: 39.1 meters
Beam: 8.5 meters
Draft: 4.2 meters

#### **ACCOMMODATION**

Number of cabins: 8 Number of guests: 18

**Cabin configuration:** 2 Master, 4 Double, 2 Triple staterooms

## **EQUIPMENT**

Air Conditioning: Full

Engines: 2 x Volvo 600 Hp Generators: 2 x 40 kVa

Cruising Speed: 10 knots/hr Fuel Consumption: 90 lt/hr

## **TENDER & TOYS**

Dinghy with 100 Hp outboard engine
Stand Up Paddle Board

Water Ski

Wakeboard Canoe

Snorkelling Equipment Fishing Equipment

Surfboard

### **ENTERTAINMENT**

TV & DVD In All Cabins
TV & DVD Player in saloon
Mus