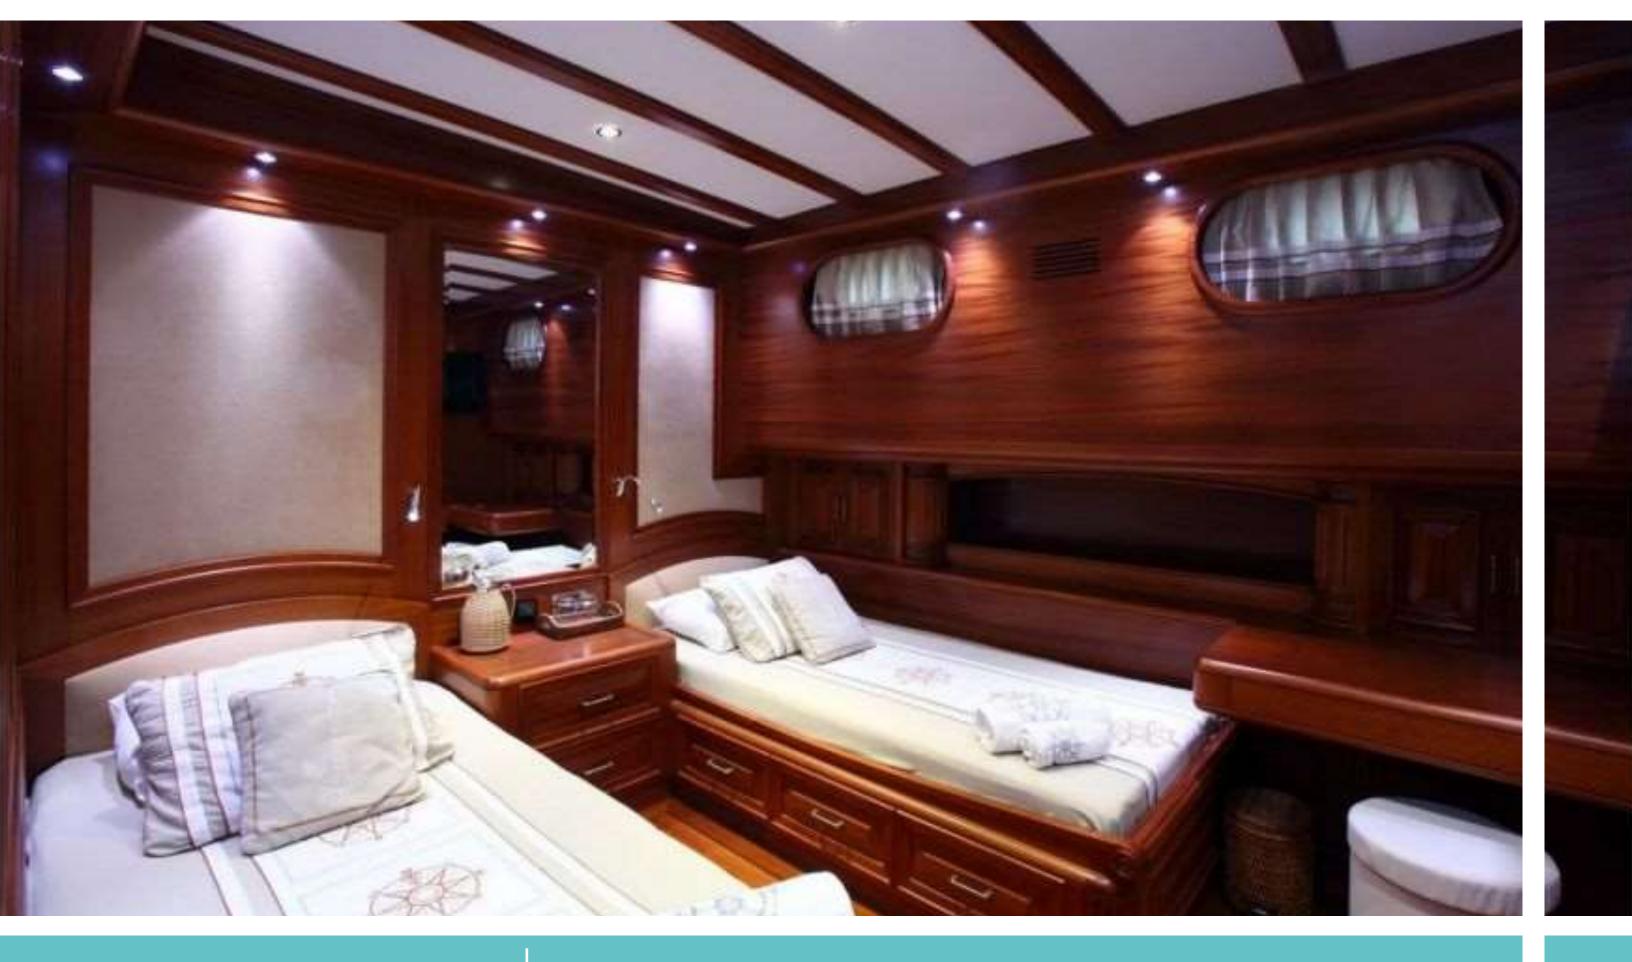

#### KAYA GUNERI VFore Deck



#### KAYA GUNERI VFore Deck





#### KAYA GUNERI VFore Deck









# KAYA GUNERI V Saloon





### KAYA GUNERI V Saloon





#### KAYA GUNERI V Saloon





















#### KAYA GUNERI VMaster Stateroom Ensuite







#### KAYA GUNERI VDouble Stateroom





#### KAYA GUNERI VDouble Stateroom Ensuite





#### KAYA GUNERI VTwin Stateroom



#### KAYA GUNERI VTwin Stateroom



#### KAYA GUNERI VTwin Stateroom Ensuite



#### GENERAL

Type: Gulet Built: 2009 Number of crew: 7 Builder: Bodrum Shipyard Flag: Turkish Port of Registry: Bodrum

#### DIMENSIONS

Length: 39.5 meters Beam: 9 meters Draft: 3.9 meters

#### ACCOMMODATION

Number of cabins: 6 Number of guests: 12 Cabin configuration: 2 master cabins, 2 spacious double cabins and 2 spacious twin cabins. Fully professional marine air-conditioning system (cooling & heating). Safe boxes in each cabin.

#### EQUIPMENT

Air Conditioning: Full Engines: 2 x 550 hp CATERPILLAR Generators: Onan 2 x 40 kVA Onan, Onan 1 x 27,5 kVA Fuel consumption: 120 lt/hour Cruising Speed: 10 knots/hr

#### **TENDER & TOYS**

4.8 m Dinghy with 100 hp Yamaha outboard engine
Mono and Solo water-sk