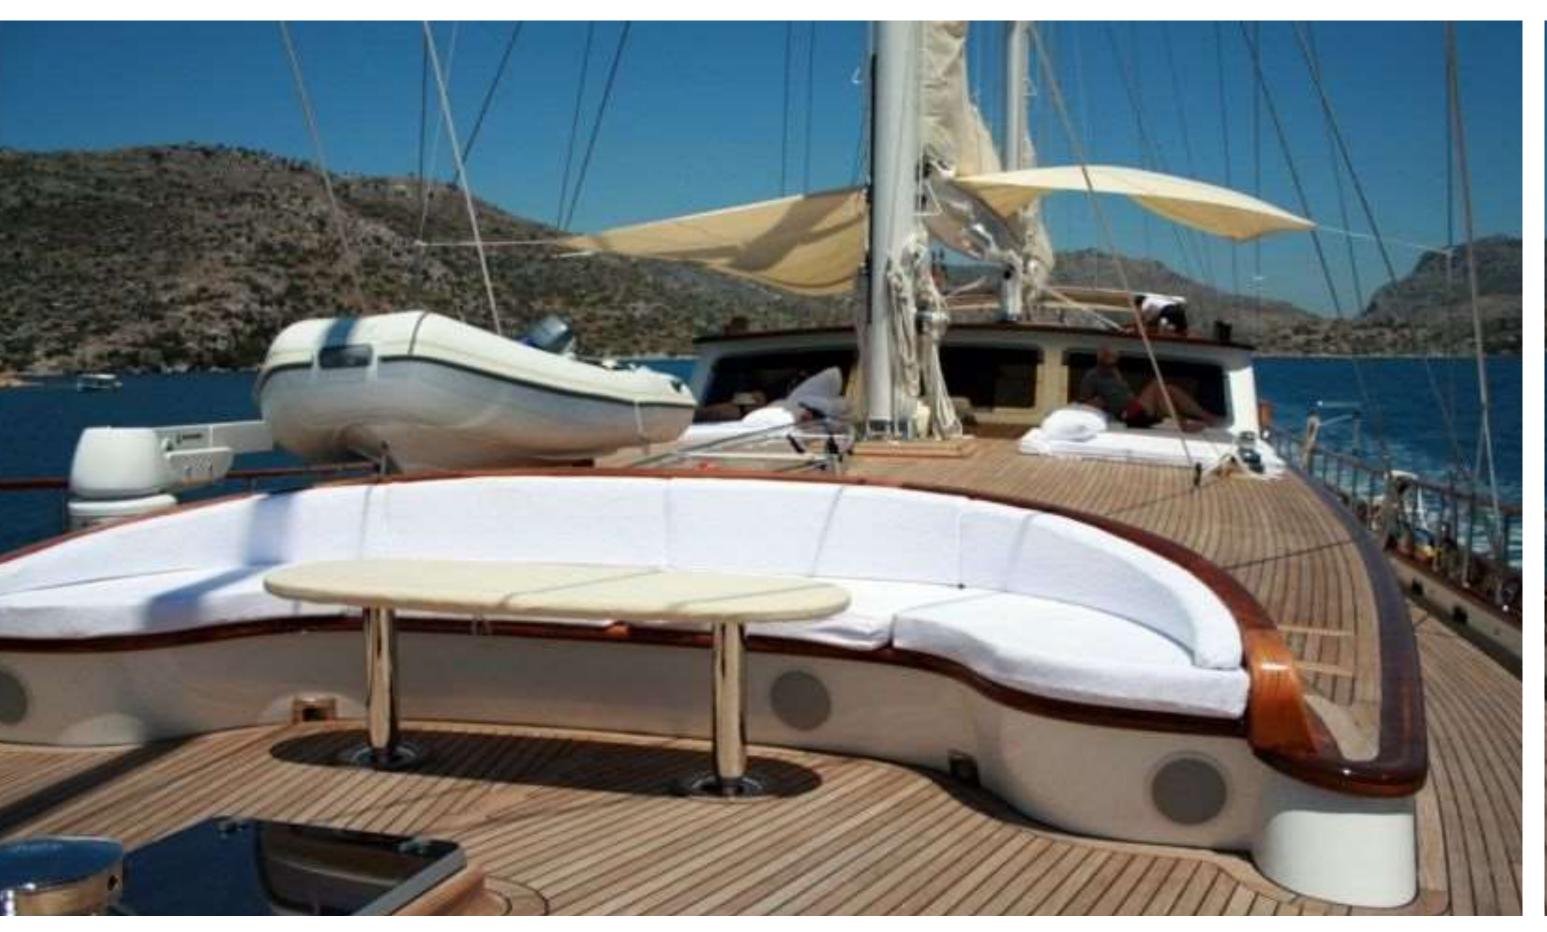

#### KAYA GUNERI VFore Deck



#### KAYA GUNERI VFore Deck





#### KAYA GUNERI VFore Deck









# KAYA GUNERI V Saloon





### KAYA GUNERI V Saloon





#### KAYA GUNERI V Saloon





















#### KAYA GUNERI VMaster Stateroom Ensuite







#### KAYA GUNERI VDouble Stateroom





#### KAYA GUNERI VDouble Stateroom Ensuite





#### KAYA GUNERI VTwin Stateroom



#### KAYA GUNERI VTwin Stateroom



#### KAYA GUNERI VTwin Stateroom Ensuite



#### GENERAL

Type: Gulet Built: 2009 Number of crew: 7 Builder: Bodrum Shipyard Flag: Turkish Port of Registry: Bodrum

#### DIMENSIONS

Length: 39.5 meters Beam: 9 meters Draft: 3.9 meters

#### ACCOMMODATION

Number of cabins: 6 Number of guests: 12 Cabin configuration: 2 master cabins, 2 spacious double cabins and 2 spacious twin cabins. Fully professional marine