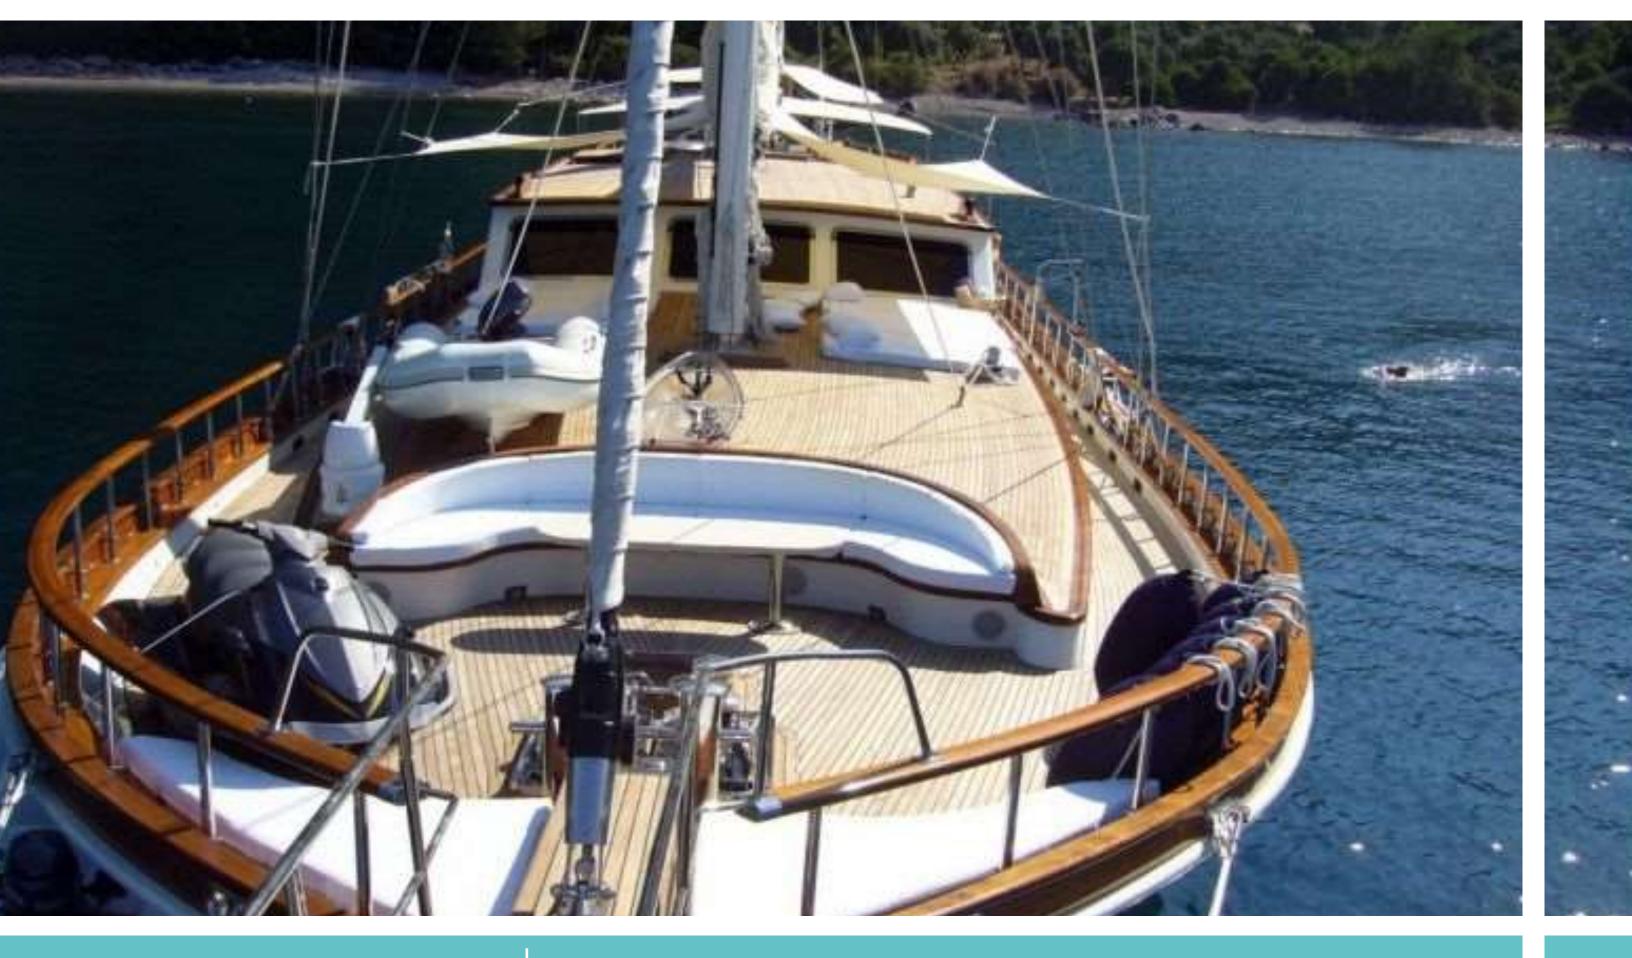

#### KAYA GUNERI VFore Deck



#### KAYA GUNERI VFore Deck





#### KAYA GUNERI VFore Deck









# KAYA GUNERI V Saloon





### KAYA GUNERI V Saloon





#### KAYA GUNERI V Saloon





















#### KAYA GUNERI VMaster Stateroom Ensuite







#### KAYA GUNERI VDouble Stateroom





#### KAYA GUNERI VDouble Stateroom Ensuite





#### KAYA GUNERI VTwin Stateroom



#### KAYA GUNERI VTwin Stateroom



#### KAYA GUNERI VTwin Stateroom Ensuite



#### GENERAL

Type: Gulet Built: 2009 Number of crew: 7 Builder: Bodrum Shipyard Flag: Turkish Port of Registry: Bodrum

#### DIMENSIONS

Length: 39.5 meters Beam: 9 meters Draft: 3.9 meters

#### ACCOMMODATION

Number of cabins: 6 Number of guests: 12 Cabin configuration: 2 master cabins, 2 spacious double cabins and 2 spacious twin ca