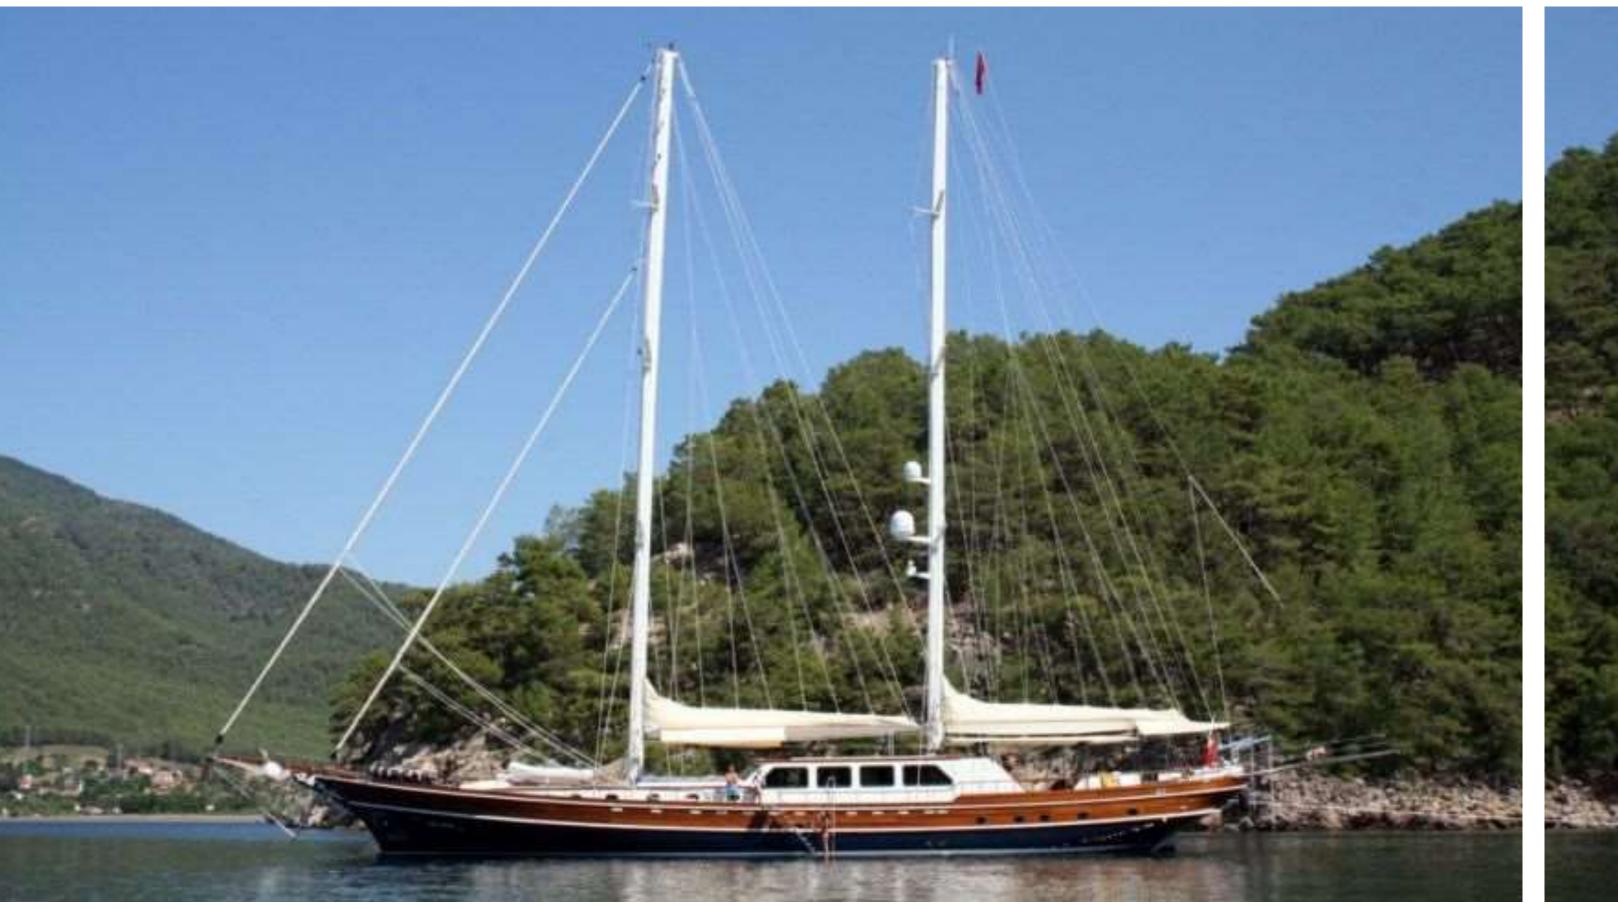

#### KAYA GUNERI VFore Deck



#### KAYA GUNERI VFore Deck





#### KAYA GUNERI VFore Deck









# KAYA GUNERI V Saloon





### KAYA GUNERI V Saloon





#### KAYA GUNERI V Saloon





















#### KAYA GUNERI VMaster Stateroom Ensuite







#### KAYA GUNERI VDouble Stateroom





#### KAYA GUNERI VDouble Stateroom Ensuite





#### KAYA GUNERI VTwin Stateroom



#### KAYA GUNERI VTwin Stateroom



#### KAYA GUNERI VTwin Stateroom Ensuite



#### GENERAL

Type: Gulet Built: 2009 Number of crew: 7 Builder: Bodrum Shipyard Flag: Turkish Port of Registry: Bodrum

#### DIMENSIONS

Length: 39.5 meters Beam: 9 meters Draft: 3.9 meters

#### ACCOMMODATION

Number of cabins: 6 Number of guests: 12 Cabin configuration: 2 master cabins, 2 spacious double cabins and