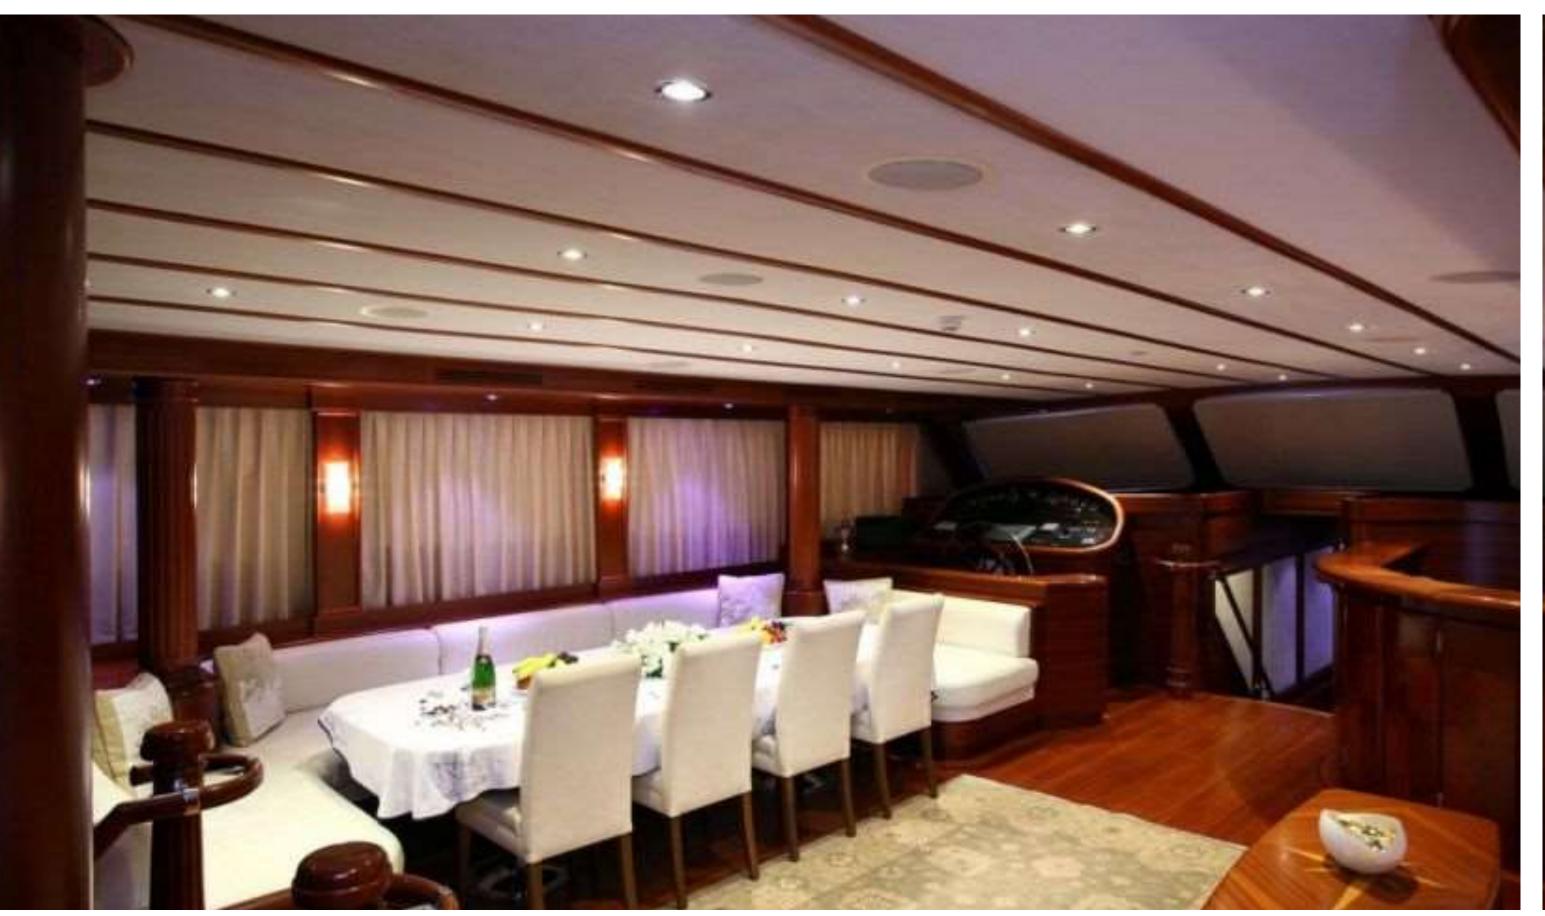

#### KAYA GUNERI VFore Deck



#### KAYA GUNERI VFore Deck





#### KAYA GUNERI VFore Deck









# KAYA GUNERI V Saloon





### KAYA GUNERI V Saloon





#### KAYA GUNERI V Saloon





















#### KAYA GUNERI VMaster Stateroom Ensuite







#### KAYA GUNERI VDouble Stateroom





#### KAYA GUNERI VDouble Stateroom Ensuite





#### KAYA GUNERI VTwin Stateroom



#### KAYA GUNERI VTwin Stateroom



#### KAYA GUNERI VTwin Stateroom Ensuite



#### GENERAL

Type: Gulet Built: 2009 Number of crew: 7 Builder: Bodrum Shipyard Flag: Turkish Port of Registry: Bodrum

#### DIMENSIONS

Length: 39.5 meters Beam: 9 meters Draft: 3.9 meters

#### ACCOMMODATION

Number of cabins: 6 Number of guests: 12 Cabin configuration: 2 master cabins, 2 spacious double cabins and 2 spacious twin cabins. Fully professional marine air-conditioning system (cooling & heating). Safe boxes in each cabin.

#### EQUIPMENT

Air Condi