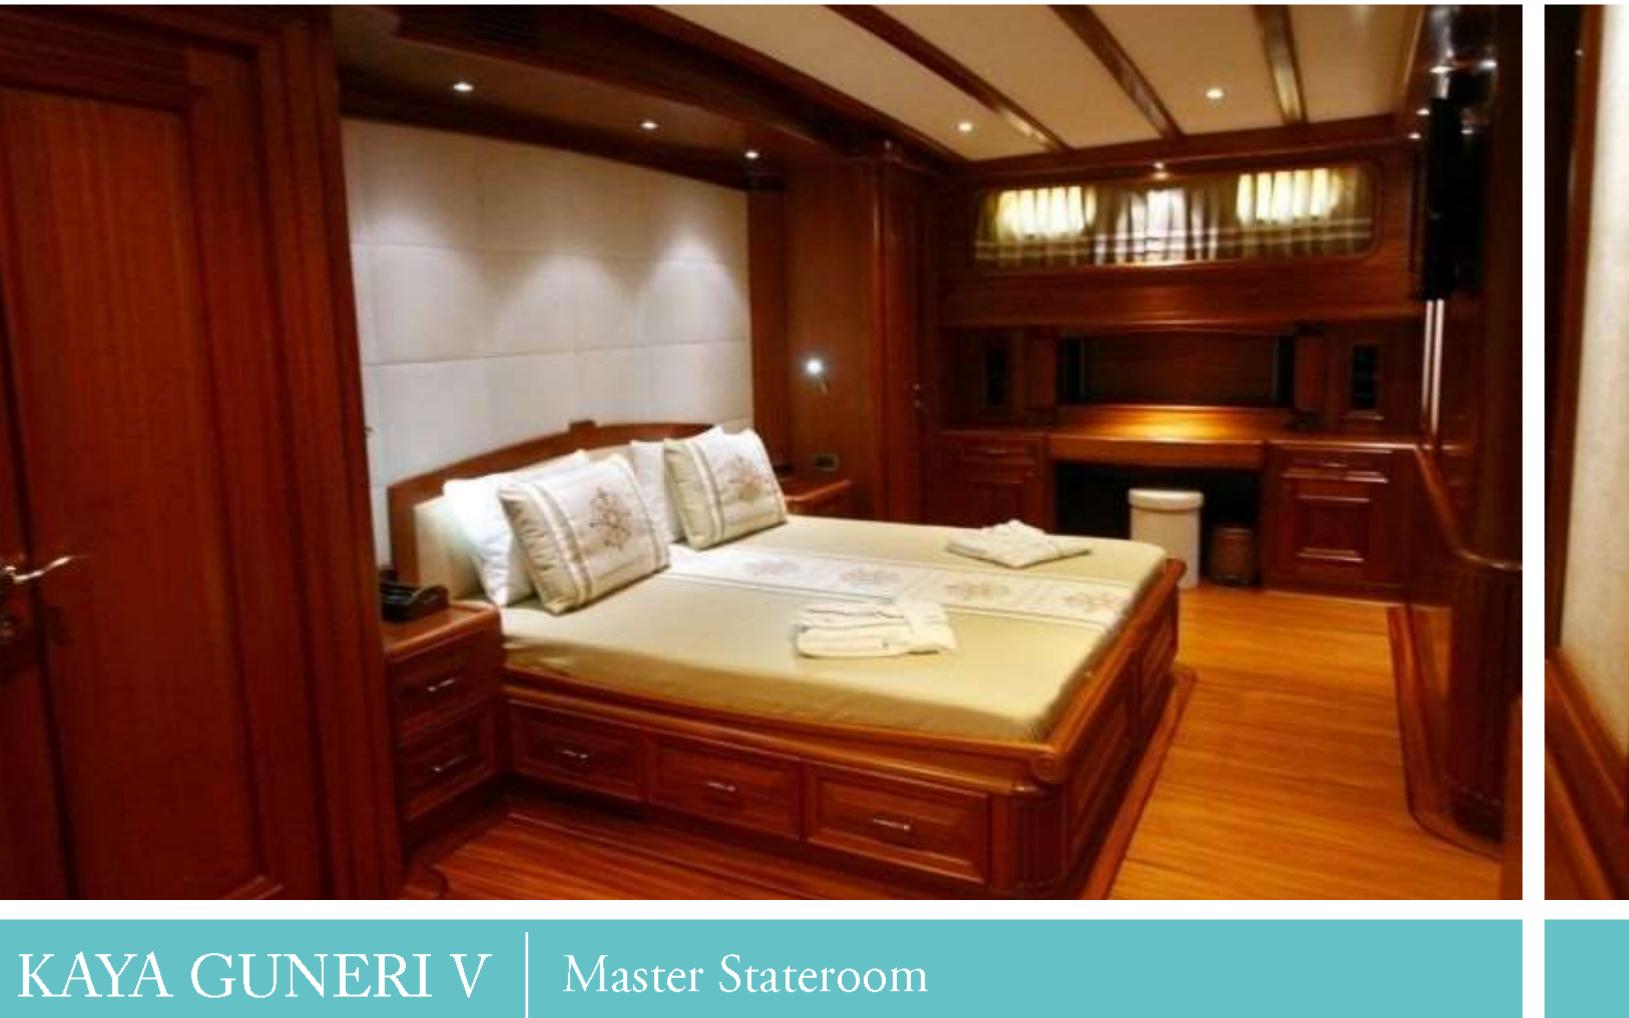

#### KAYA GUNERI VFore Deck



#### KAYA GUNERI VFore Deck





#### KAYA GUNERI VFore Deck









# KAYA GUNERI V Saloon





### KAYA GUNERI V Saloon





#### KAYA GUNERI V Saloon





















#### KAYA GUNERI VMaster Stateroom Ensuite







#### KAYA GUNERI VDouble Stateroom





#### KAYA GUNERI VDouble Stateroom Ensuite





#### KAYA GUNERI VTwin Stateroom



#### KAYA GUNERI VTwin Stateroom



#### KAYA GUNERI VTwin Stateroom Ensuite



#### GENERAL

Type: Gulet Built: 2009 Number of crew: 7 Builder: Bodrum Shipyard Flag: Turkish Port of Registry: Bodrum

#### DIMENSIONS

Length: 39.5 meters Beam: 9 meters Draft: 3.9 meters

#### ACCOMMODATION

Number of cabins: 6 Number of guests: 12 Cabin configuration: 2 master cabins, 2 spacious double cabins and 2 spacious twin cabins. Fully professional marine air-conditioning system (cooling & heating). Safe boxes in each cabin.

#### EQUIPMENT

Air Conditioning: Full Engines: 2 x 550 hp CATERPILLAR Generators: Onan 2 x 40 kVA Onan, Onan 1 x 27,5 kVA Fuel consumption: 120 lt/ho