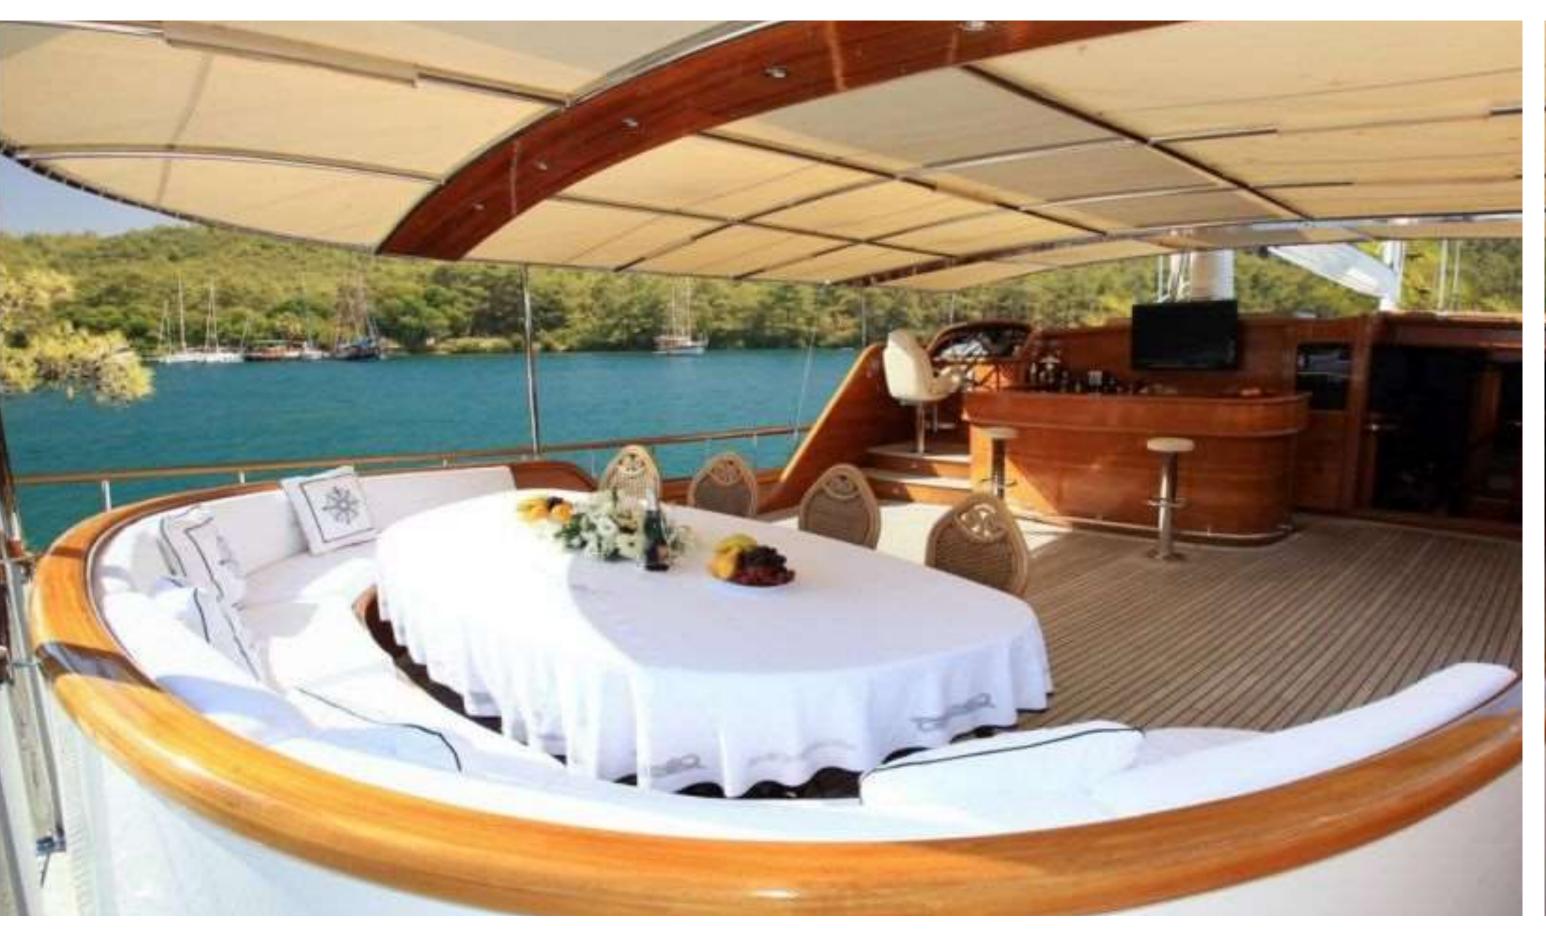

#### KAYA GUNERI VFore Deck



#### KAYA GUNERI VFore Deck





#### KAYA GUNERI VFore Deck









# KAYA GUNERI V Saloon





### KAYA GUNERI V Saloon





#### KAYA GUNERI V Saloon





















#### KAYA GUNERI VMaster Stateroom Ensuite







#### KAYA GUNERI VDouble Stateroom





#### KAYA GUNERI VDouble Stateroom Ensuite





#### KAYA GUNERI VTwin Stateroom



#### KAYA GUNERI VTwin Stateroom



#### KAYA GUNERI VTwin Stateroom Ensuite



#### GENERAL

Type: Gulet Built: 2009 Number of crew: 7 Builder: Bodrum Shipyard Flag: Turkish Port of Registry: Bodrum

#### DIMENSIONS

Length: 39.5 meters Beam: 9 meters Draft: 3.9 meters

#### ACCOMMODATION

Number of cabins: 6 Number of guests: 12 Cabin configuration: 2 master cabins, 2 spacious double cabins and 2 sp