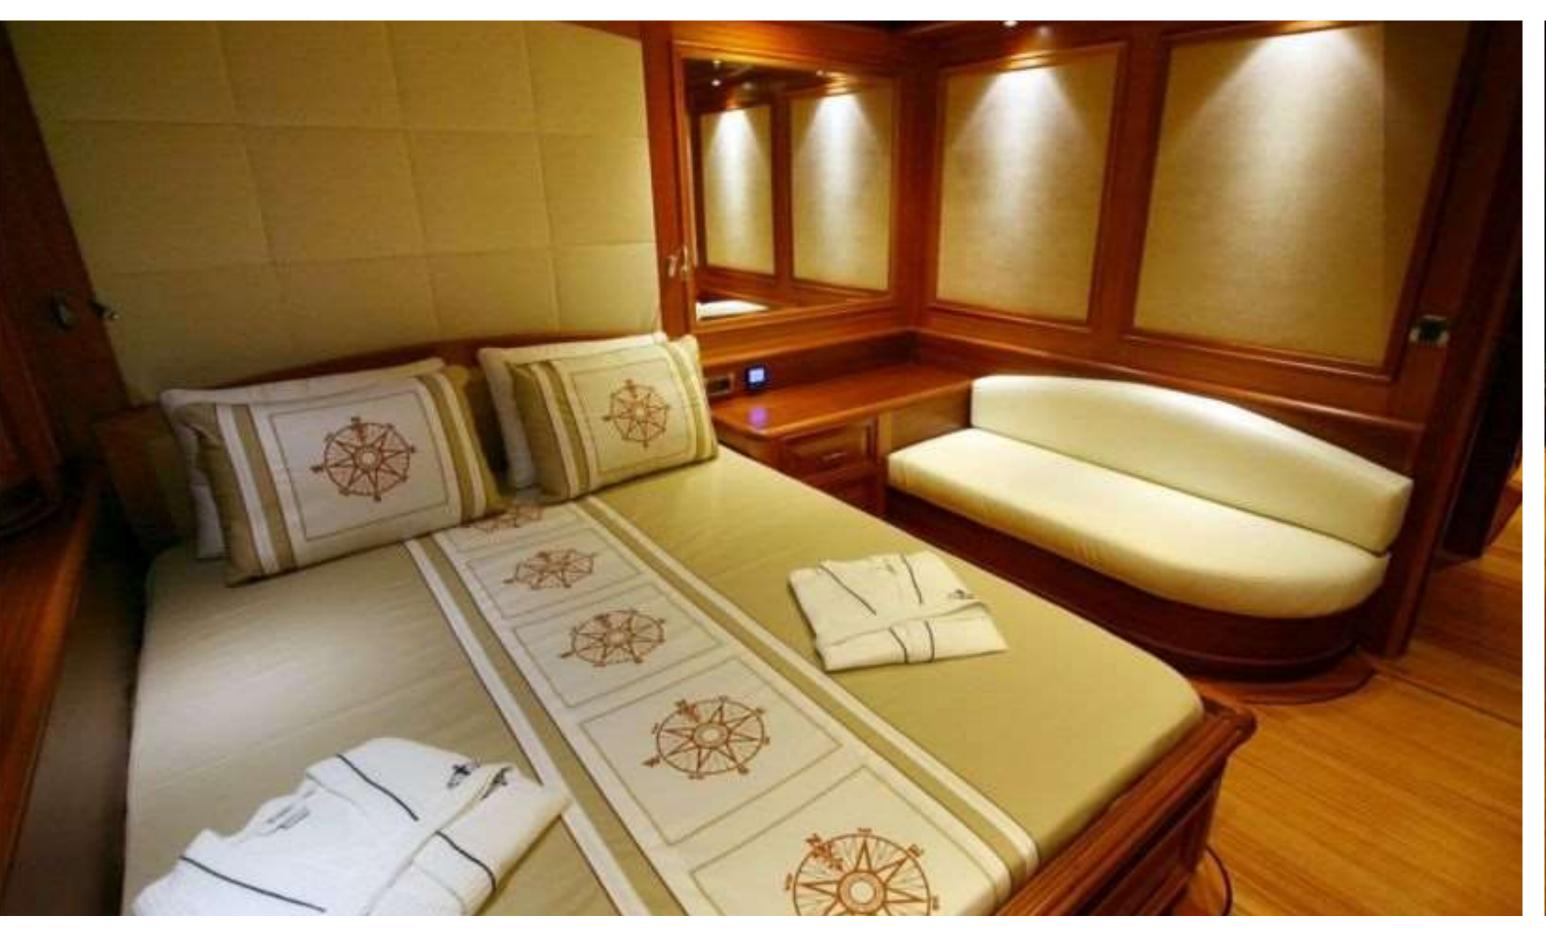

#### KAYA GUNERI VFore Deck



#### KAYA GUNERI VFore Deck





#### KAYA GUNERI VFore Deck









# KAYA GUNERI V Saloon





### KAYA GUNERI V Saloon





#### KAYA GUNERI V Saloon





















#### KAYA GUNERI VMaster Stateroom Ensuite







#### KAYA GUNERI VDouble Stateroom





#### KAYA GUNERI VDouble Stateroom Ensuite





#### KAYA GUNERI VTwin Stateroom



#### KAYA GUNERI VTwin Stateroom



#### KAYA GUNERI VTwin Stateroom Ensuite



#### GENERAL

Type: Gulet Built: 2009 Number of crew: 7 Builder: Bodrum Shipyard Flag: Turkish Port of Registry: Bodrum

#### DIMENSIONS

Length: 39.5 meters Beam: 9 meters Draft: 3.9 meters

#### ACCOMMODATION

Number of cabins: 6 Number of guests: 12 Cabin configuration: 2 master cabins, 2 spacious double cabins and 2 spacious twin cabins. Fully professional marine air-conditioning system (cooling & heating). Safe boxes in each cabin.

#### EQUIPMENT

Air Conditioning: Full Engines: 2 x 550 hp CATERPILLAR Generators: Onan 2 x 40 kVA Onan, Onan 1 x 27,5 kVA Fuel consumption: 120 lt/hour