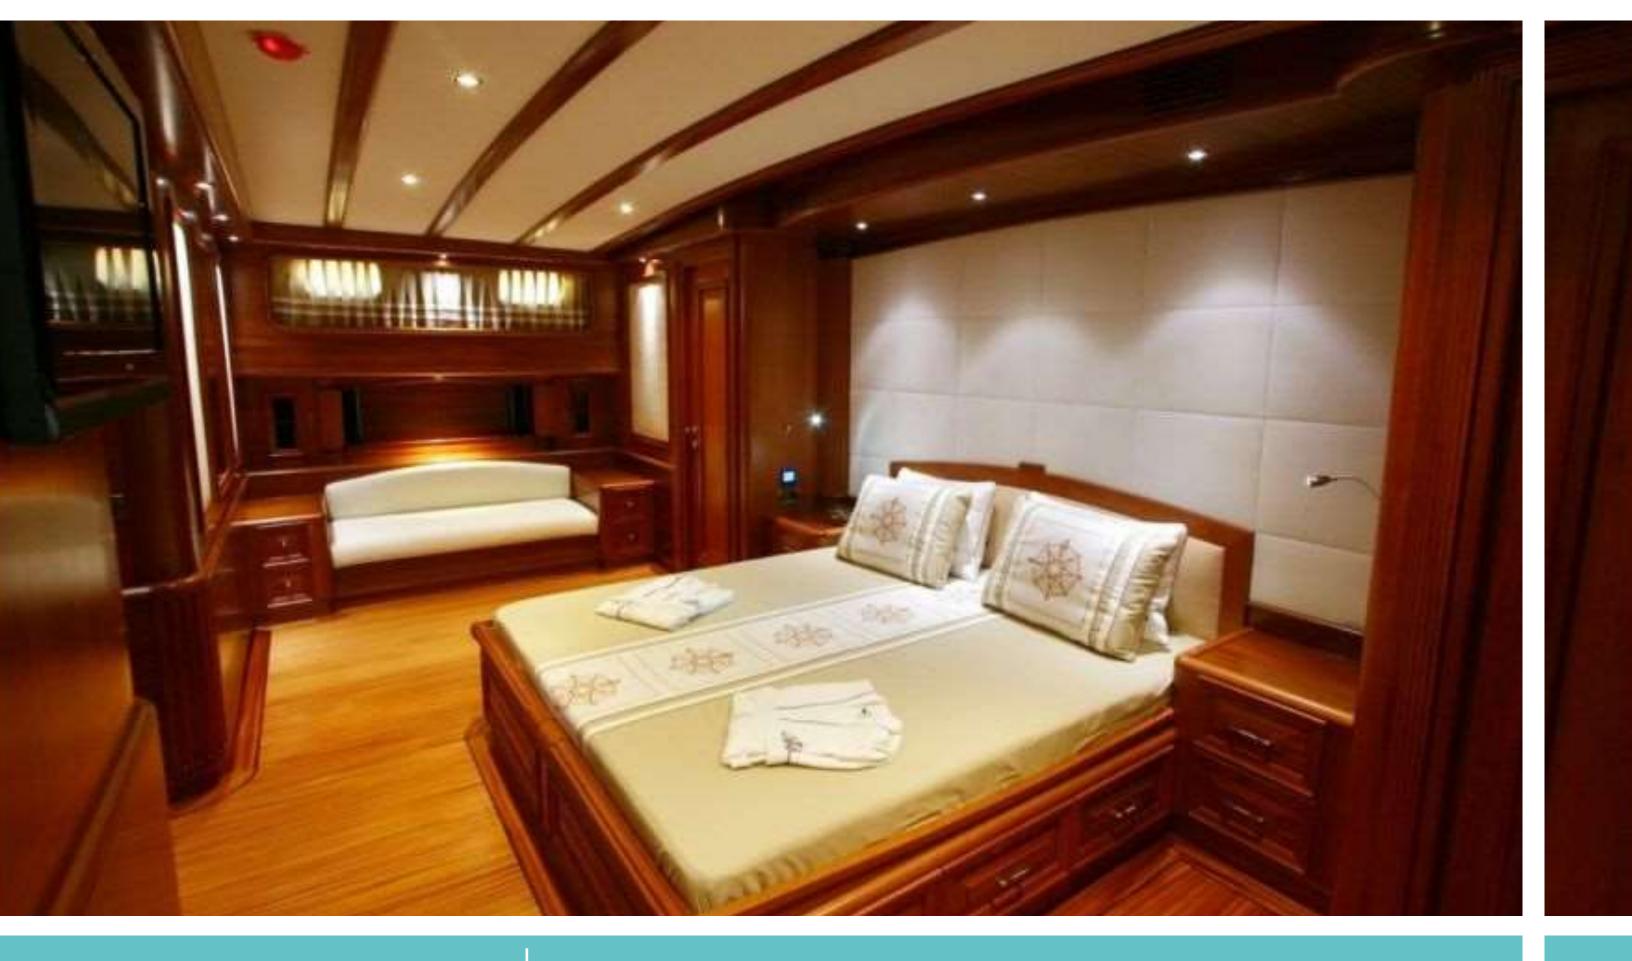

#### KAYA GUNERI VFore Deck



#### KAYA GUNERI VFore Deck





#### KAYA GUNERI VFore Deck









# KAYA GUNERI V Saloon





### KAYA GUNERI V Saloon





#### KAYA GUNERI V Saloon





















#### KAYA GUNERI VMaster Stateroom Ensuite







#### KAYA GUNERI VDouble Stateroom





#### KAYA GUNERI VDouble Stateroom Ensuite





#### KAYA GUNERI VTwin Stateroom



#### KAYA GUNERI VTwin Stateroom



#### KAYA GUNERI VTwin Stateroom Ensuite



#### GENERAL

Type: Gulet Built: 2009 Number of crew: 7 Builder: Bodrum Shipyard Flag: Turkish Port of Registry: Bodrum

#### DIMENSIONS

Length: 39.5 meters Beam: 9 meters Draft: 3.9 meters

#### ACCOMMODATION

Number of cabins: 6 Number of guests: 12 Cabin configuration: 2 master cabins, 2 spacious double cabins and 2 spacious twin cabins. Fully professional marine air-conditioning system (cooling & heating). Safe boxes in each cabin.

#### EQUIPMENT

Air Conditioning: Full Engines: 2 x 550 hp CATERPILLAR Generators: Onan 2 x 40 kVA Onan, Onan 1 x 27,5 kVA Fuel consumption: 120 lt/