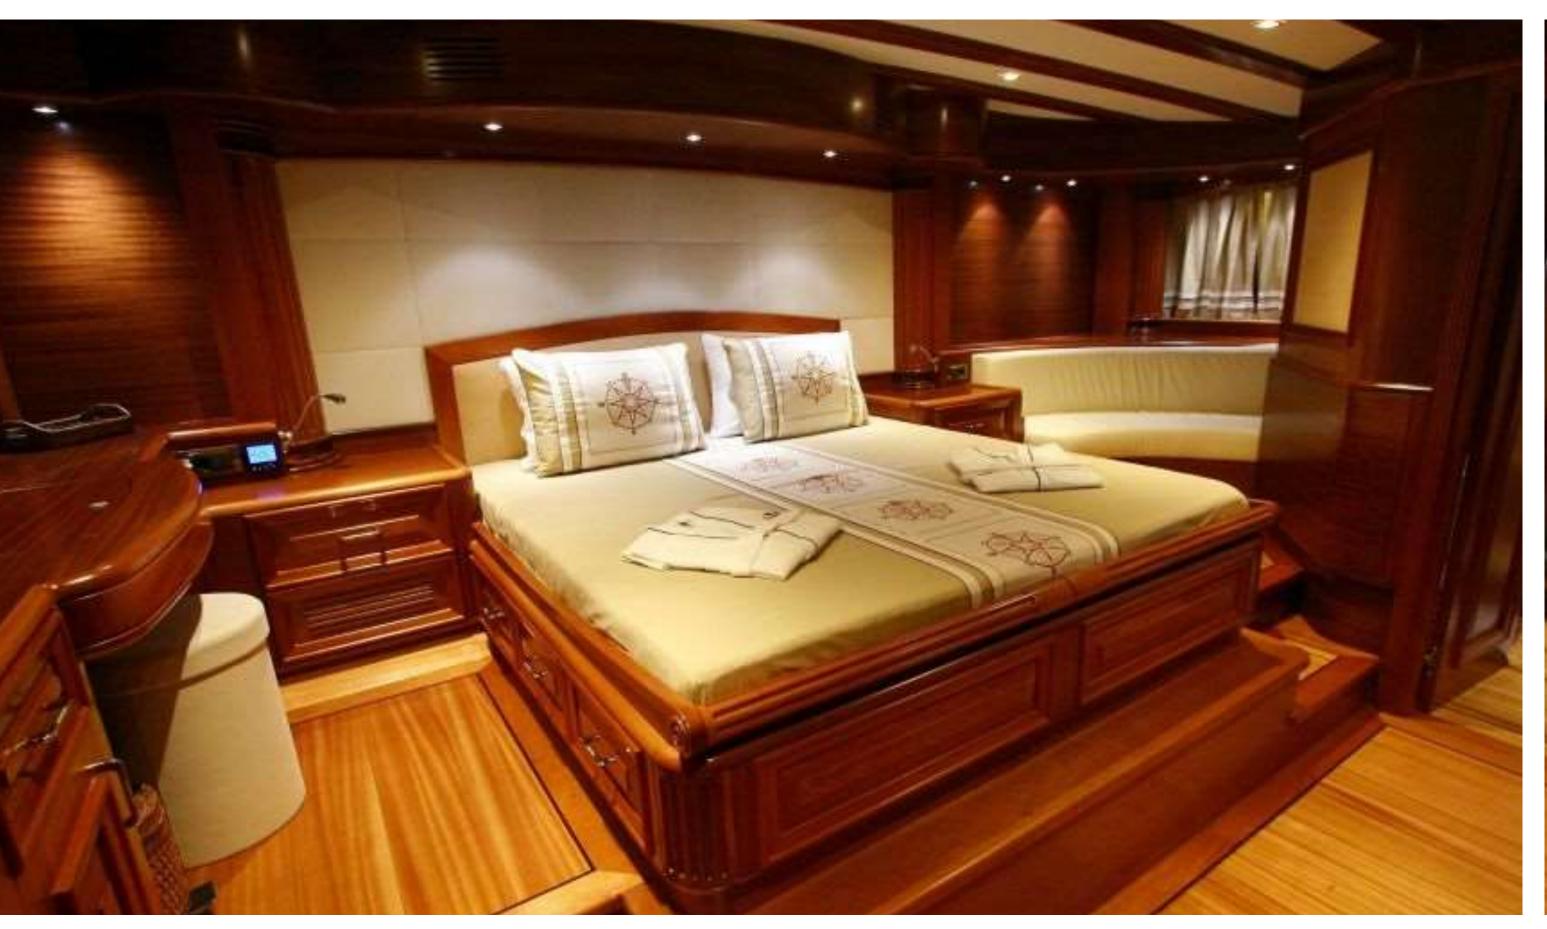

#### KAYA GUNERI VFore Deck



#### KAYA GUNERI VFore Deck





#### KAYA GUNERI VFore Deck









# KAYA GUNERI V Saloon





### KAYA GUNERI V Saloon





#### KAYA GUNERI V Saloon





















#### KAYA GUNERI VMaster Stateroom Ensuite







#### KAYA GUNERI VDouble Stateroom





#### KAYA GUNERI VDouble Stateroom Ensuite





#### KAYA GUNERI VTwin Stateroom



#### KAYA GUNERI VTwin Stateroom



#### KAYA GUNERI VTwin Stateroom Ensuite



#### GENERAL

Type: Gulet Built: 2009 Number of crew: 7 Builder: Bodrum Shipyard Flag: Turkish Port of Registry: Bodrum

#### DIMENSIONS

Length: 39.5 meters Beam: 9 meters Draft: 3.9 meters

#### ACCOMMODATION

Number of cabins: 6 Number of guests: 12 Cabin configuration: 2 master cabins, 2 spacious double cabins and 2 spacious twin cabins. Fully professional marine air-conditioning system (cooling & heating). Safe boxes in each cabin.

#### EQUIPMENT

Air Conditioning: Full Engines: 2 x 550 hp CATERPILLAR Generators: Onan 2 x 40 kVA