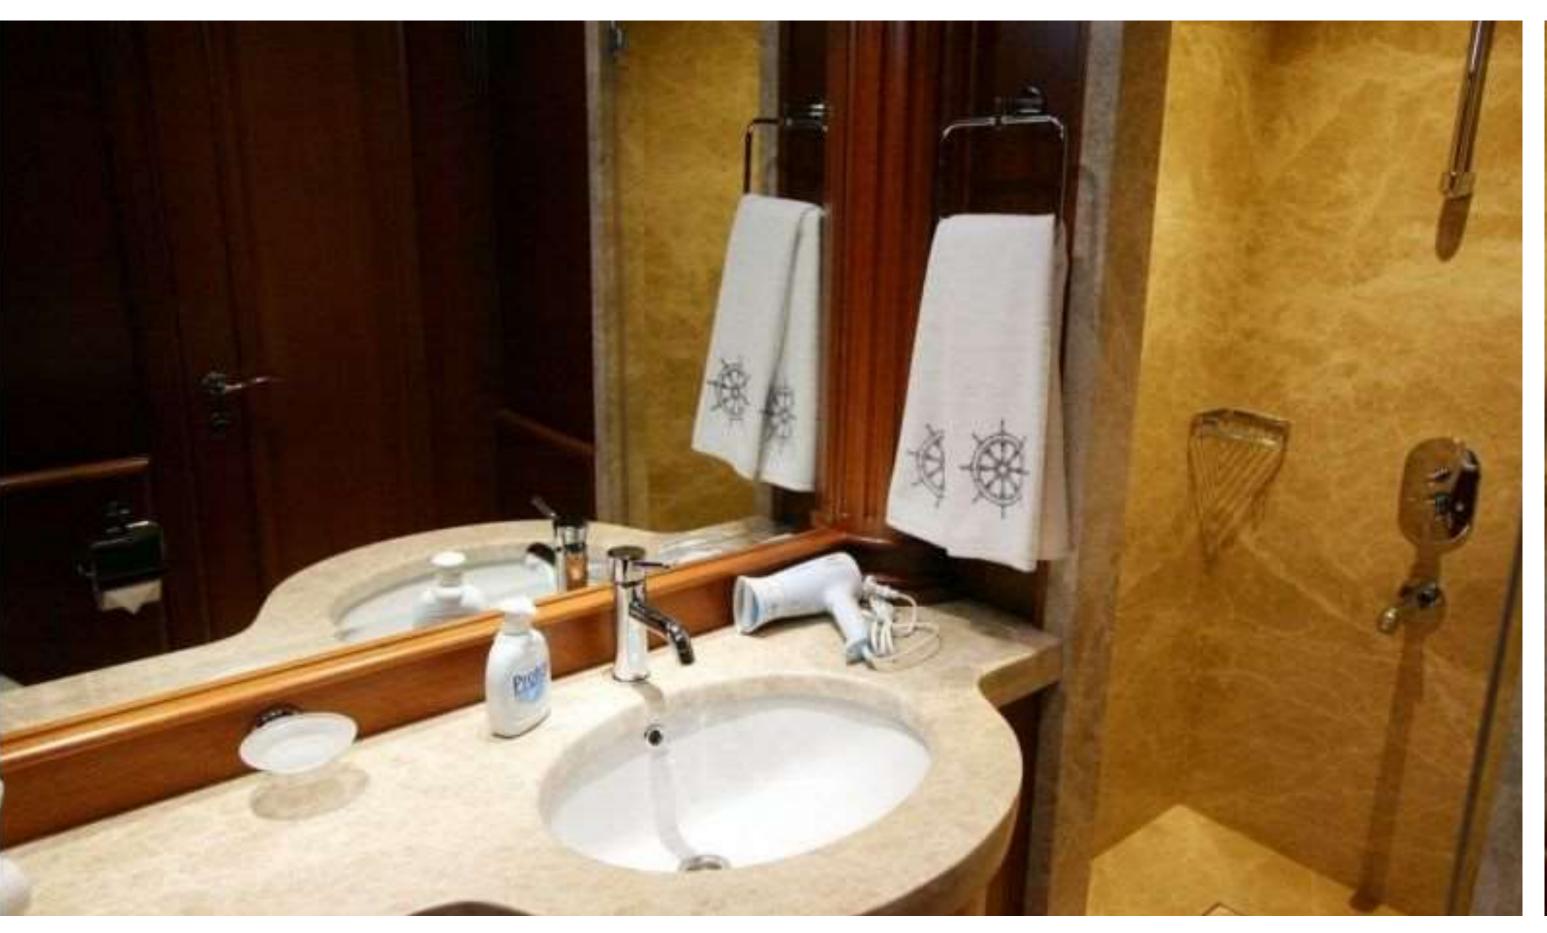

#### KAYA GUNERI VFore Deck



#### KAYA GUNERI VFore Deck





#### KAYA GUNERI VFore Deck









# KAYA GUNERI V Saloon





### KAYA GUNERI V Saloon





#### KAYA GUNERI V Saloon





















#### KAYA GUNERI VMaster Stateroom Ensuite







#### KAYA GUNERI VDouble Stateroom





#### KAYA GUNERI VDouble Stateroom Ensuite





#### KAYA GUNERI VTwin Stateroom



#### KAYA GUNERI VTwin Stateroom



#### KAYA GUNERI VTwin Stateroom Ensuite



#### GENERAL

Type: Gulet Built: 2009 Number of crew: 7 Builder: Bodrum Shipyard Flag: Turkish Port of Registry: Bodrum

#### DIMENSIONS

Length: 39.5 meters Beam: 9 meters Draft: 3.9 meters

#### ACCOMMODATION

Number of cabins: 6 Number of guests: 12 Cabin configuration: 2 master cabins, 2 spacious double cabins and 2 spacious twin cabins. Fully professional marine air-conditioning system (cooling & heating). Safe boxes in each cabin.

#### EQUIPMENT

Air Conditioning: Full Engines: 2 x 550 hp CATERPILLAR Generators: Onan 2 x 40 kVA Onan, Onan 1 x 27,5 kVA Fuel consumption: 120 lt/hour Cruising Speed: 10 knots/hr

#### **TENDER & TOYS**

4.8 m Dinghy with 100 hp Yamaha outboard engine
Mono and Solo water-skies,
Jet Ski Yamaha
2 x Paddleboard