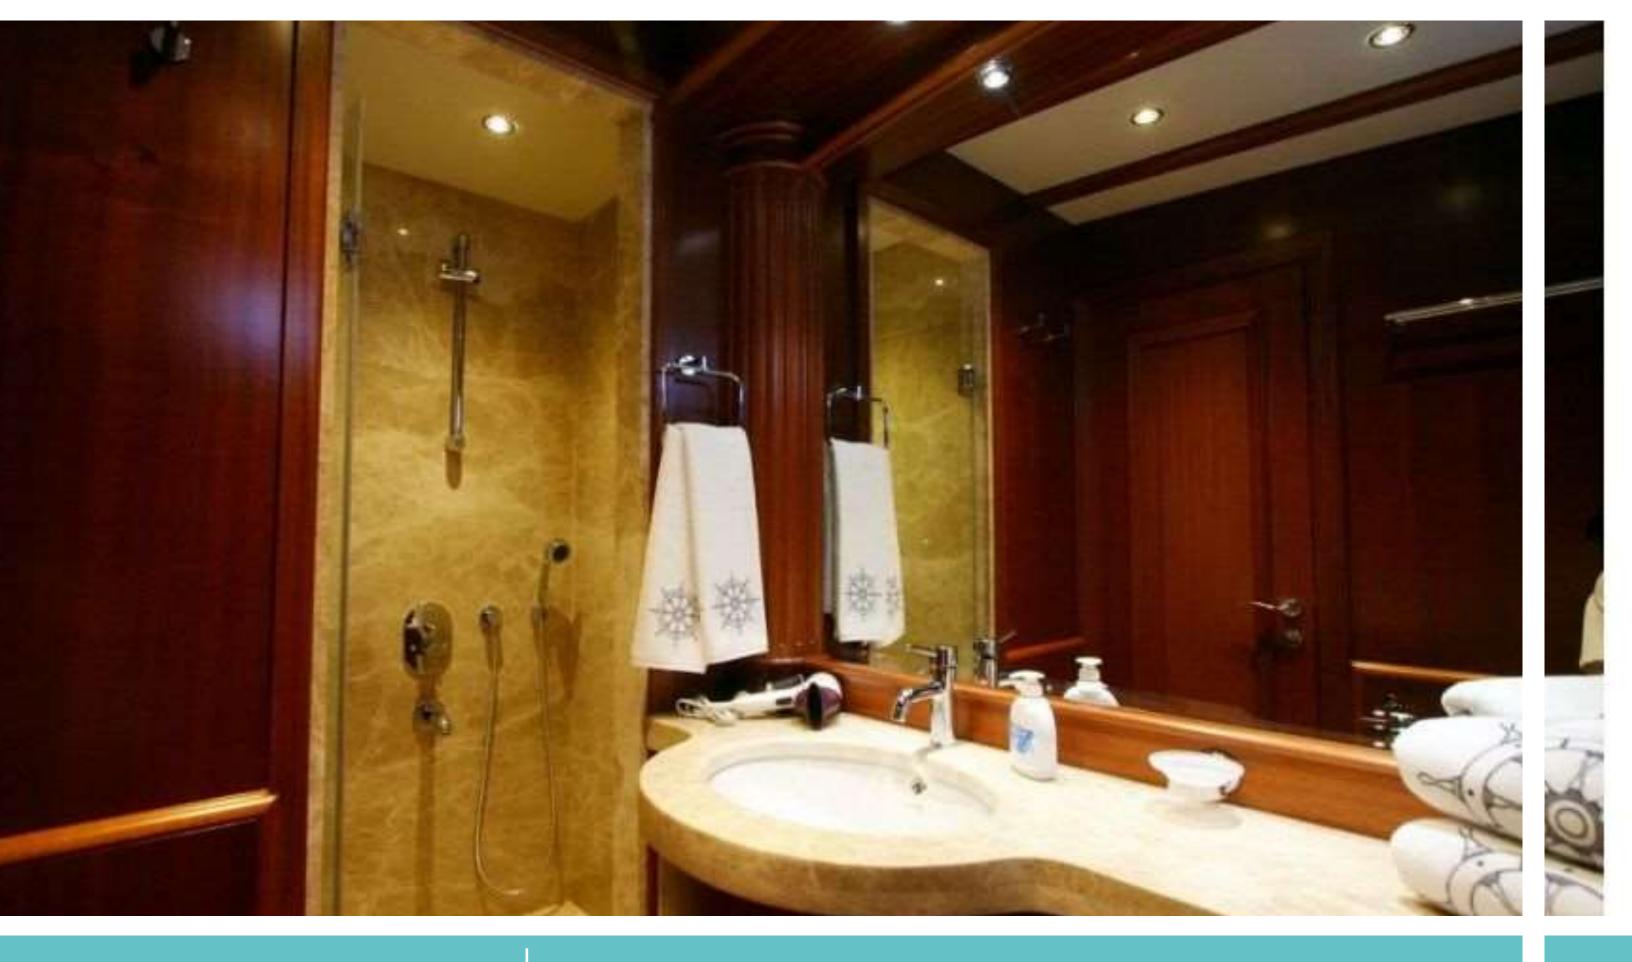

#### KAYA GUNERI VFore Deck



#### KAYA GUNERI VFore Deck





#### KAYA GUNERI VFore Deck









# KAYA GUNERI V Saloon





### KAYA GUNERI V Saloon





#### KAYA GUNERI V Saloon





















#### KAYA GUNERI VMaster Stateroom Ensuite







#### KAYA GUNERI VDouble Stateroom





#### KAYA GUNERI VDouble Stateroom Ensuite





#### KAYA GUNERI VTwin Stateroom



#### KAYA GUNERI VTwin Stateroom



#### KAYA GUNERI VTwin Stateroom Ensuite



#### GENERAL

Type: Gulet Built: 2009 Number of crew: 7 Builder: Bodrum Shipyard Flag: Turkish Port of Registry: Bodrum

#### DIMENSIONS

Length: 39.5 meters Beam: 9 meters Draft: 3.9 meters

#### ACCOMMODATION

Number of cabins: 6 Number of guests: 12 Cabin configuration: 2 master cabins, 2 spacious double cabins and 2 spacious twin cabins. Fully professional marine air-conditioning system (cooling & heating). Safe boxes in each cabin.

#### EQUIPMENT

Air Conditioning: Full Engines: 2 x 550 hp CATERPILLAR Generators: Onan 2 x 40 kVA Ona