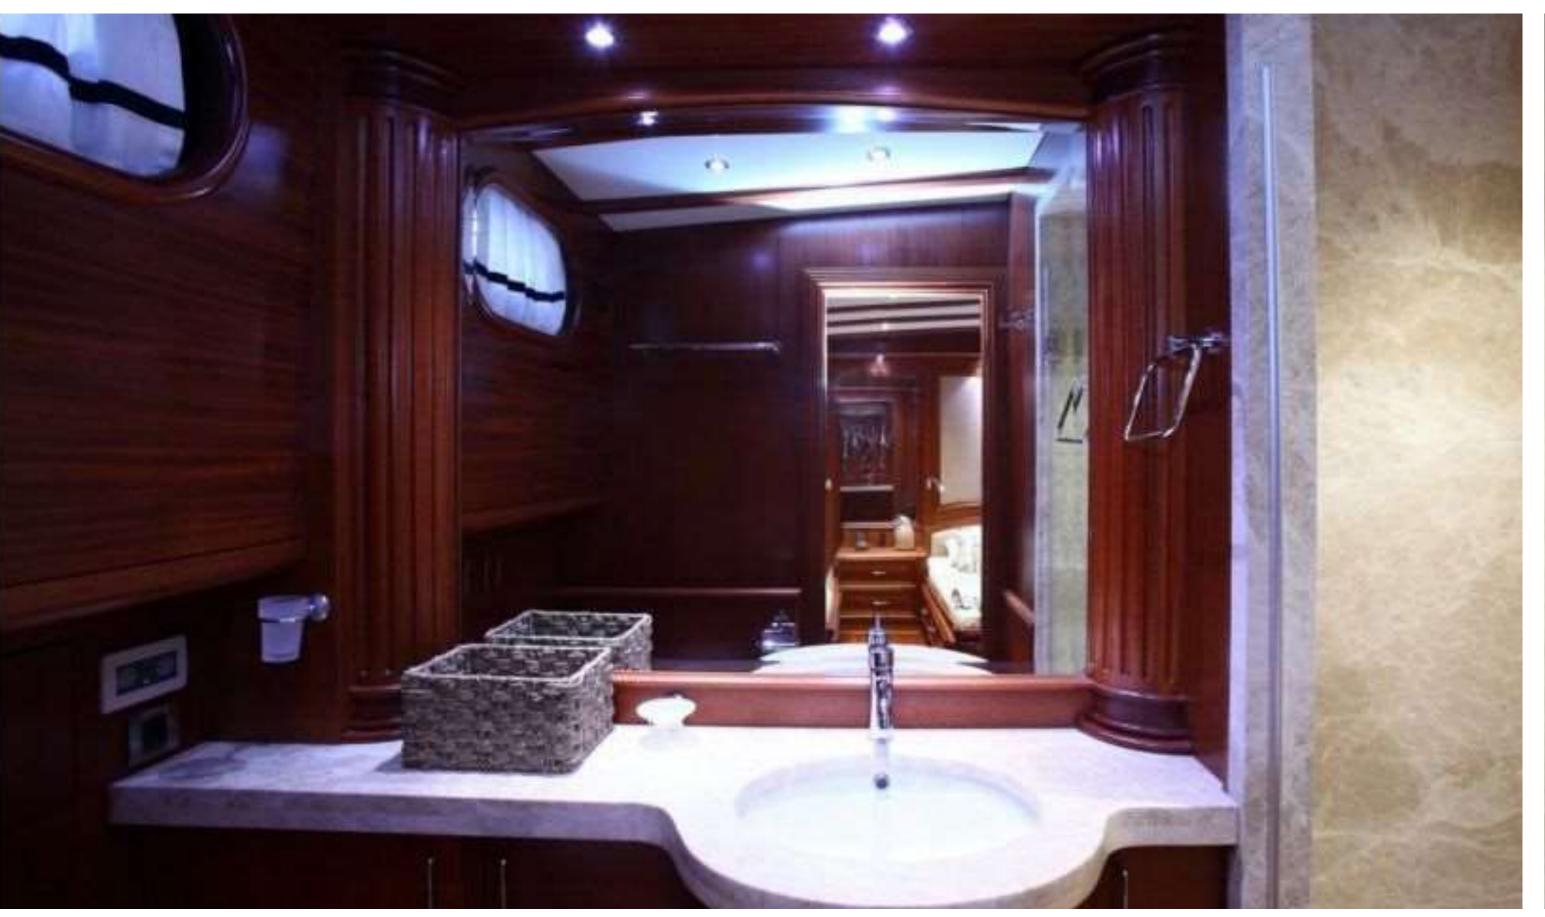

#### KAYA GUNERI VFore Deck



#### KAYA GUNERI VFore Deck





#### KAYA GUNERI VFore Deck









# KAYA GUNERI V Saloon





### KAYA GUNERI V Saloon





#### KAYA GUNERI V Saloon





















#### KAYA GUNERI VMaster Stateroom Ensuite







#### KAYA GUNERI VDouble Stateroom





#### KAYA GUNERI VDouble Stateroom Ensuite





#### KAYA GUNERI VTwin Stateroom



#### KAYA GUNERI VTwin Stateroom



#### KAYA GUNERI VTwin Stateroom Ensuite



#### GENERAL

Type: Gulet Built: 2009 Number of crew: 7 Builder: Bodrum Shipyard Flag: Turkish Port of Registry: Bodrum

#### DIMENSIONS

Length: 39.5 meters Beam: 9 meters Draft: 3.9 meters

#### ACCOMMODATION

Number of cabins: 6 Number of guests: 12 Cabin configuration: 2 master cabins, 2 spacious double cabins and 2 spacious twin cabins. Fully professional marine air-conditioning system (cooling & heating). Safe boxes in each cabin.

#### EQUIPMENT

Air Conditioning: Full Engines: 2 x 550 hp CATERPILLAR Generators: Onan 2 x 40 kVA Onan, Onan 1 x 27,5 kVA Fuel consumption: 120 lt/hour Cruising Speed: 10 knots/hr

#### **TEN