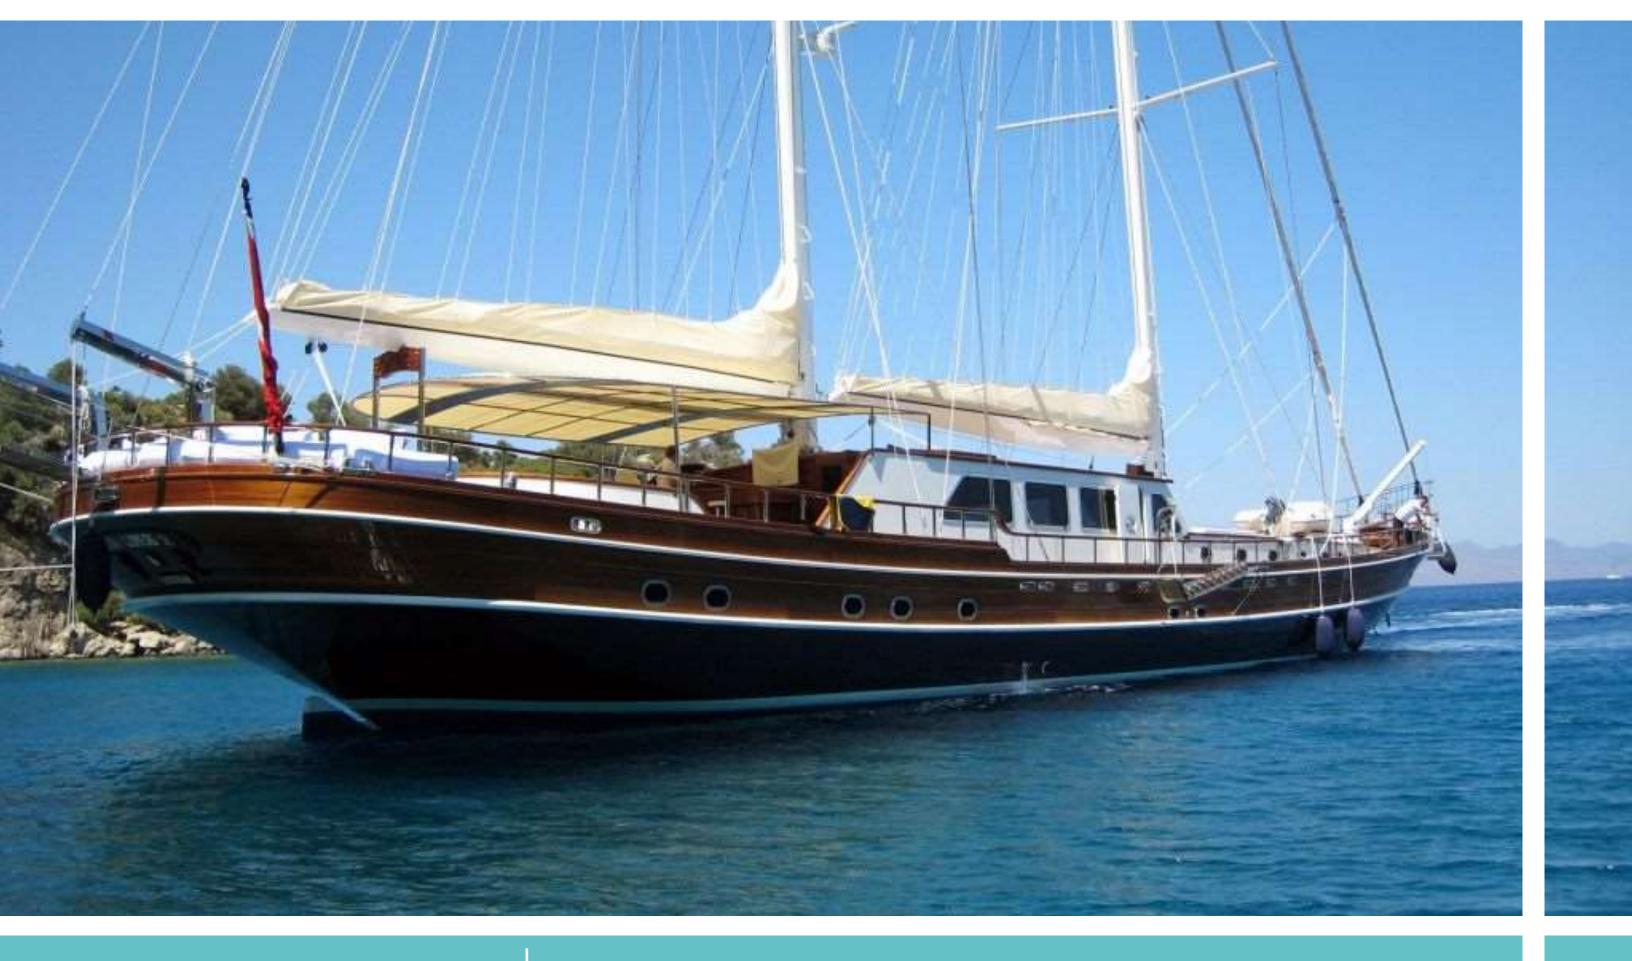

#### KAYA GUNERI VFore Deck



#### KAYA GUNERI VFore Deck





#### KAYA GUNERI VFore Deck









# KAYA GUNERI V Saloon





### KAYA GUNERI V Saloon





#### KAYA GUNERI V Saloon





















#### KAYA GUNERI VMaster Stateroom Ensuite







#### KAYA GUNERI VDouble Stateroom





#### KAYA GUNERI VDouble Stateroom Ensuite





#### KAYA GUNERI VTwin Stateroom



#### KAYA GUNERI VTwin Stateroom



#### KAYA GUNERI VTwin Stateroom Ensuite



#### GENERAL

Type: Gulet Built: 2009 Number of crew: 7 Builder: Bodrum Shipyard Flag: Turkish Port of Registry: Bodrum

#### DIMENSIONS

Length: 39.5 meters Beam: 9 meters Draft: 3.9 meters

#### ACCOMMODATION

Number of cabins: 6 Number of guests: 12 Cabin configuration: 2 master cabins, 2 spacious double cabins