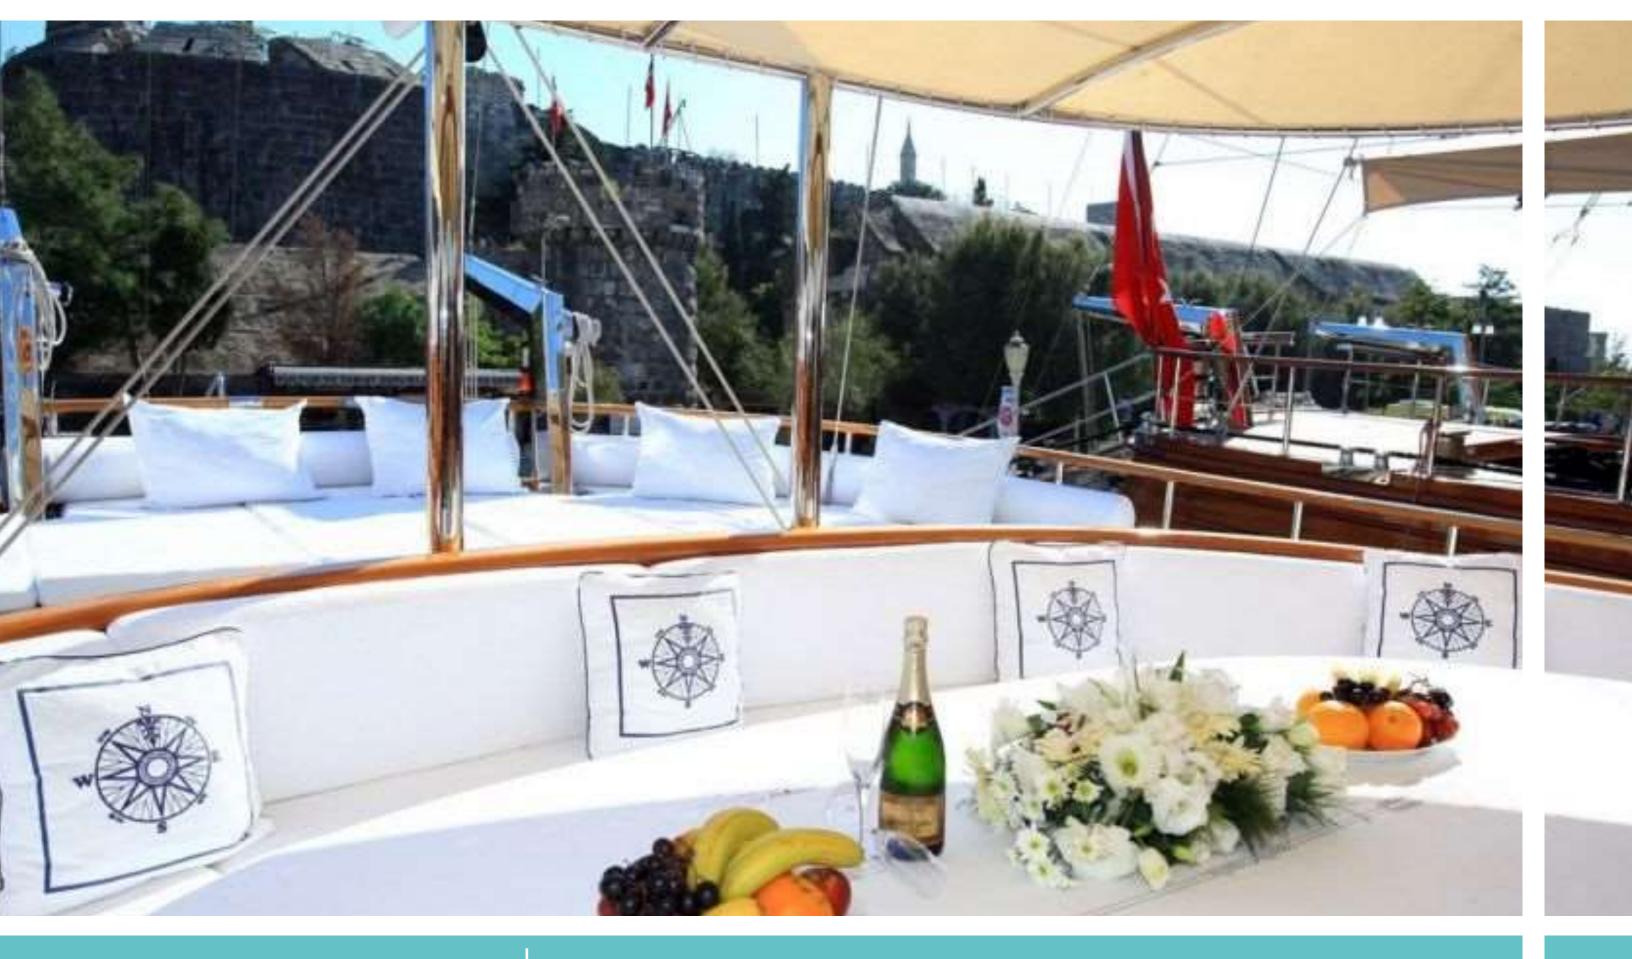

#### KAYA GUNERI VFore Deck



#### KAYA GUNERI VFore Deck





#### KAYA GUNERI VFore Deck









# KAYA GUNERI V Saloon





### KAYA GUNERI V Saloon





#### KAYA GUNERI V Saloon





















#### KAYA GUNERI VMaster Stateroom Ensuite







#### KAYA GUNERI VDouble Stateroom





#### KAYA GUNERI VDouble Stateroom Ensuite





#### KAYA GUNERI VTwin Stateroom



#### KAYA GUNERI VTwin Stateroom



#### KAYA GUNERI VTwin Stateroom Ensuite



#### GENERAL

Type: Gulet Built: 2009 Number of crew: 7 Builder: Bodrum Shipyard Flag: Turkish Port of Registry: Bodrum

#### DIMENSIONS

Length: 39.5 meters Beam: 9 meters Draft: 3.9 meters

#### ACCOMMODATION

Number of cabins: 6 Number of guests: 12 Cabin configuration: 2 master cabins, 2 spacious double cabins and 2 spacio