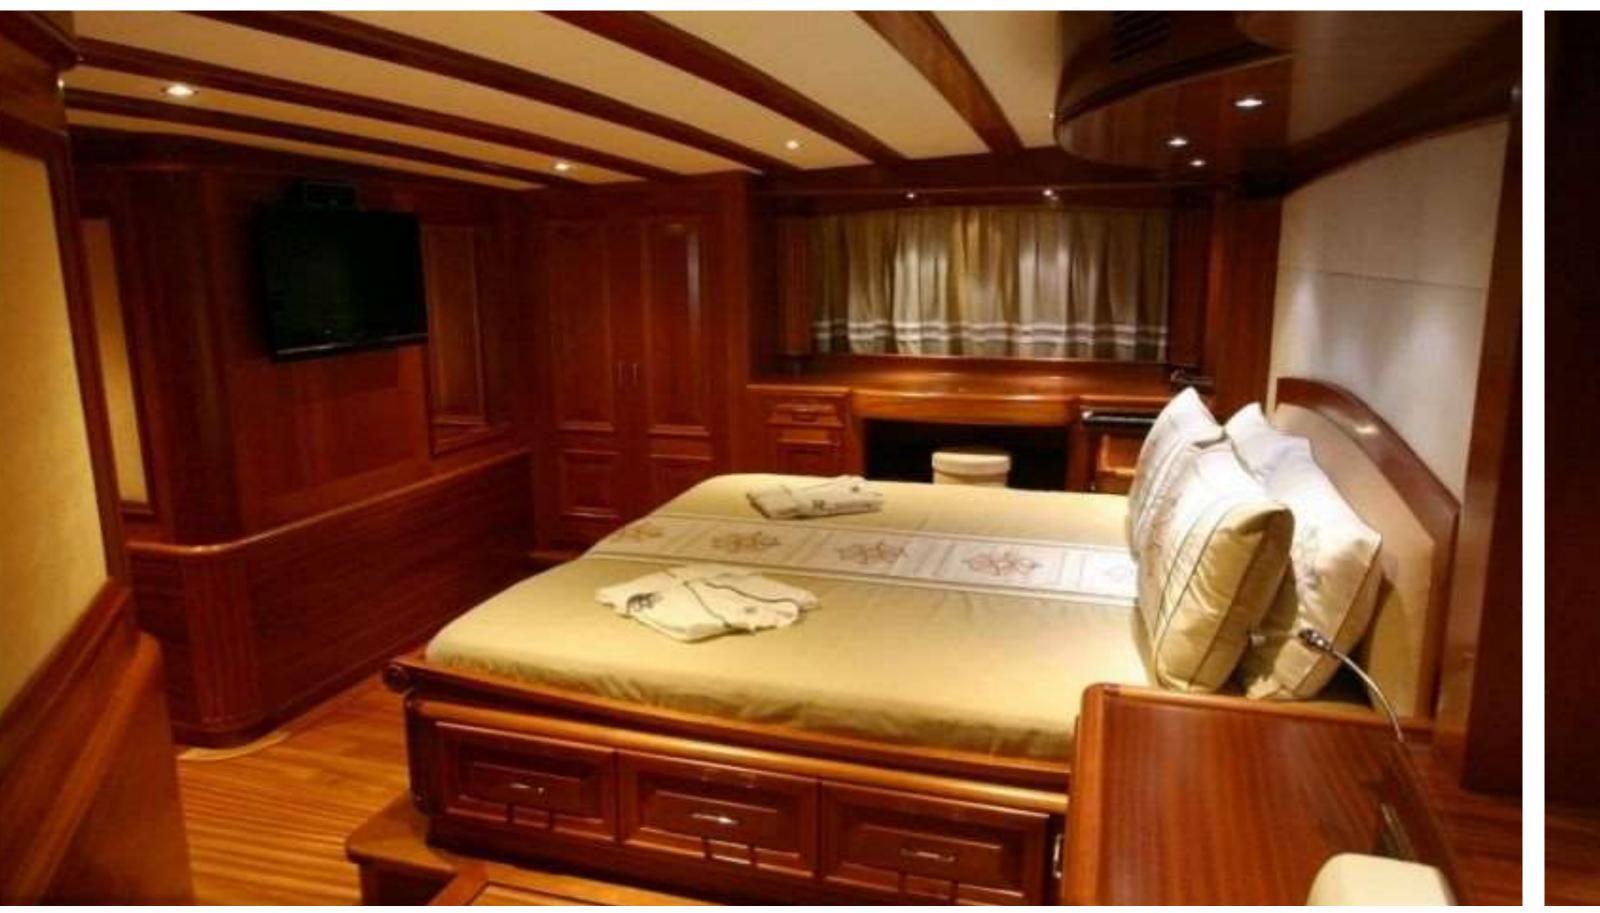

#### KAYA GUNERI VFore Deck



#### KAYA GUNERI VFore Deck





#### KAYA GUNERI VFore Deck









# KAYA GUNERI V Saloon





### KAYA GUNERI V Saloon





#### KAYA GUNERI V Saloon





















#### KAYA GUNERI VMaster Stateroom Ensuite







#### KAYA GUNERI VDouble Stateroom





#### KAYA GUNERI VDouble Stateroom Ensuite





#### KAYA GUNERI VTwin Stateroom



#### KAYA GUNERI VTwin Stateroom



#### KAYA GUNERI VTwin Stateroom Ensuite



#### GENERAL

Type: Gulet Built: 2009 Number of crew: 7 Builder: Bodrum Shipyard Flag: Turkish Port of Registry: Bodrum

#### DIMENSIONS

Length: 39.5 meters Beam: 9 meters Draft: 3.9 meters

#### ACCOMMODATION

Number of cabins: 6 Number of guests: 12 Cabin configuration: 2 master cabins, 2 spacious double cabins and 2 spacious twin cabins. Fully professional marine air-conditioning system (cooling & heating). Safe boxes in each cabin.

#### EQUIPMENT

Air Conditioning: Full Engines: 2 x 550 hp CATERPILLAR Generators: Ona