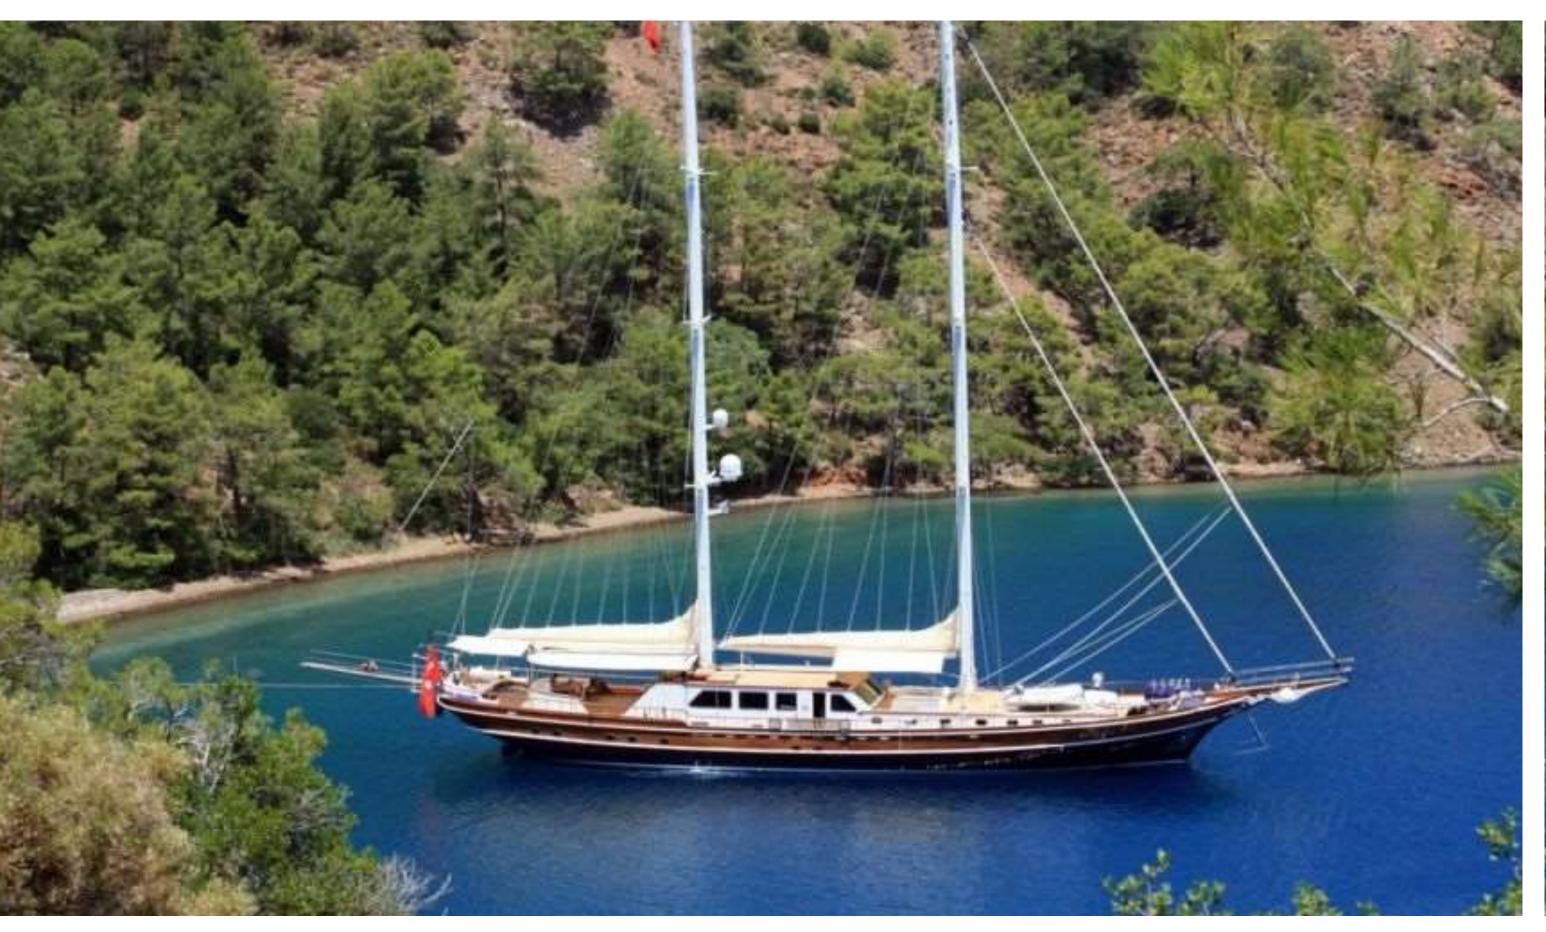

#### KAYA GUNERI VFore Deck



#### KAYA GUNERI VFore Deck





#### KAYA GUNERI VFore Deck









# KAYA GUNERI V Saloon





### KAYA GUNERI V Saloon





#### KAYA GUNERI V Saloon





















#### KAYA GUNERI VMaster Stateroom Ensuite







#### KAYA GUNERI VDouble Stateroom





#### KAYA GUNERI VDouble Stateroom Ensuite





#### KAYA GUNERI VTwin Stateroom



#### KAYA GUNERI VTwin Stateroom



#### KAYA GUNERI VTwin Stateroom Ensuite



#### GENERAL

Type: Gulet Built: 2009 Number of crew: 7 Builder: Bodrum Shipyard Flag: Turkish Port of Registry: Bodrum

#### DIMENSIONS

Length: 39.5 meters Beam: 9 meters Draft: 3.9 meters

#### ACCOMMODATION

Number of cabins: 6 Number of guests: 12 Cabin configuration: 2 master cabins, 2 spacious double