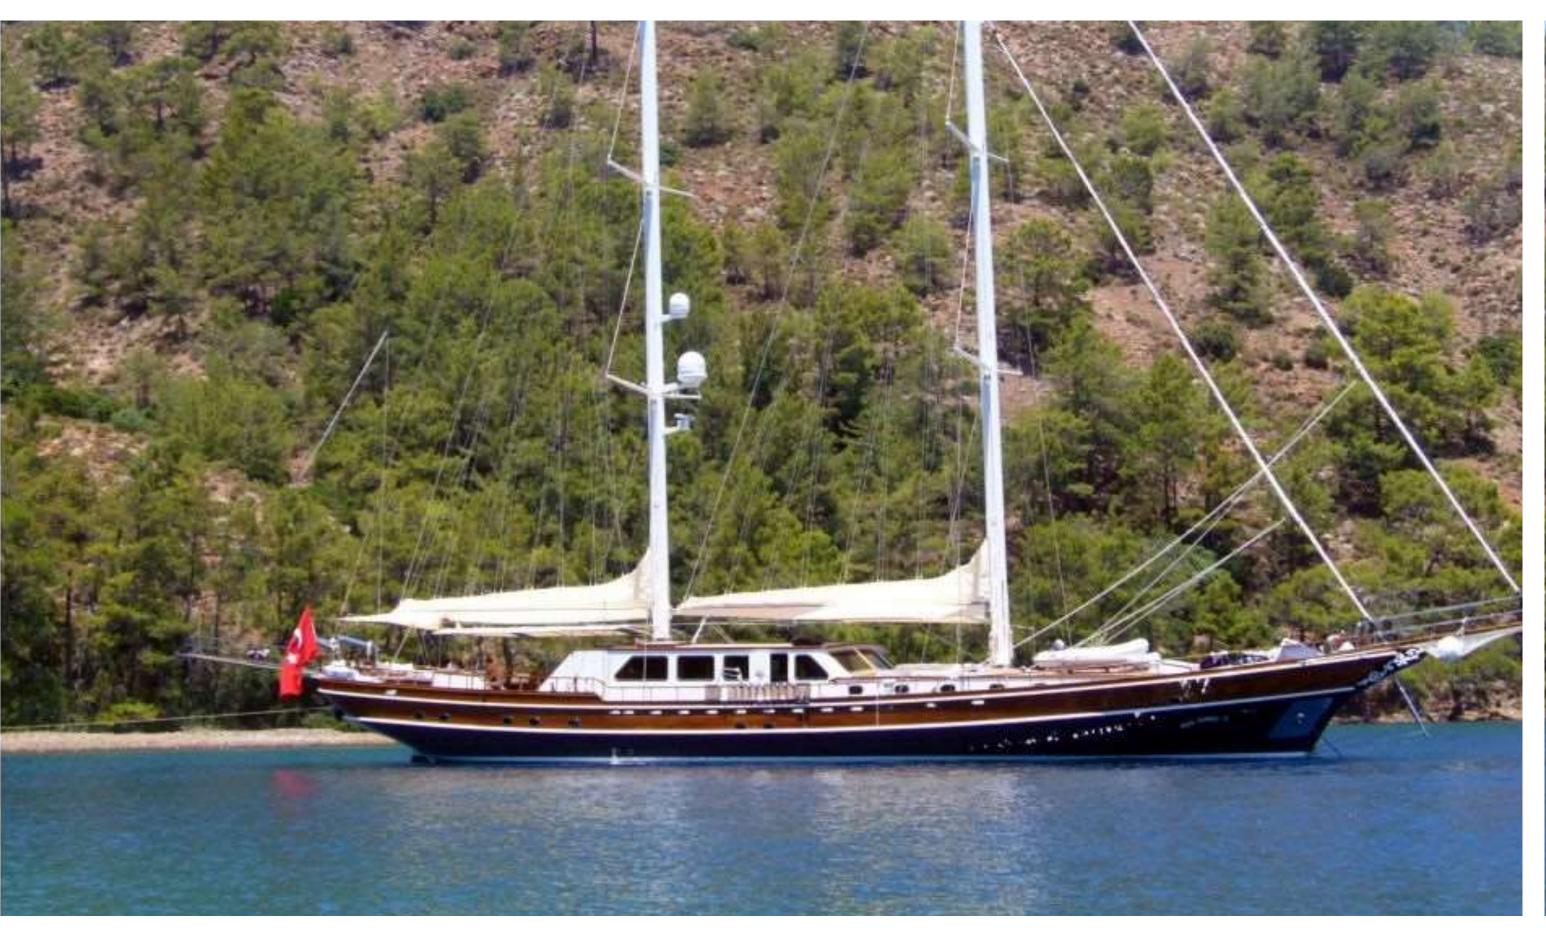

#### KAYA GUNERI VFore Deck



#### KAYA GUNERI VFore Deck





#### KAYA GUNERI VFore Deck









# KAYA GUNERI V Saloon





### KAYA GUNERI V Saloon





#### KAYA GUNERI V Saloon





















#### KAYA GUNERI VMaster Stateroom Ensuite







#### KAYA GUNERI VDouble Stateroom





#### KAYA GUNERI VDouble Stateroom Ensuite





#### KAYA GUNERI VTwin Stateroom



#### KAYA GUNERI VTwin Stateroom



#### KAYA GUNERI VTwin Stateroom Ensuite



#### GENERAL

Type: Gulet Built: 2009 Number of crew: 7 Builder: Bodrum Shipyard Flag: Turkish Port of Registry: Bodrum

#### DIMENSIONS

Length: 39.5 meters Beam: 9 meters Draft: 3.9 meters

#### ACCOMMODATION

Number of cabins: 6 Number of guests: 12 Cabin configuration: 2 master cabins, 2 spacious double cab