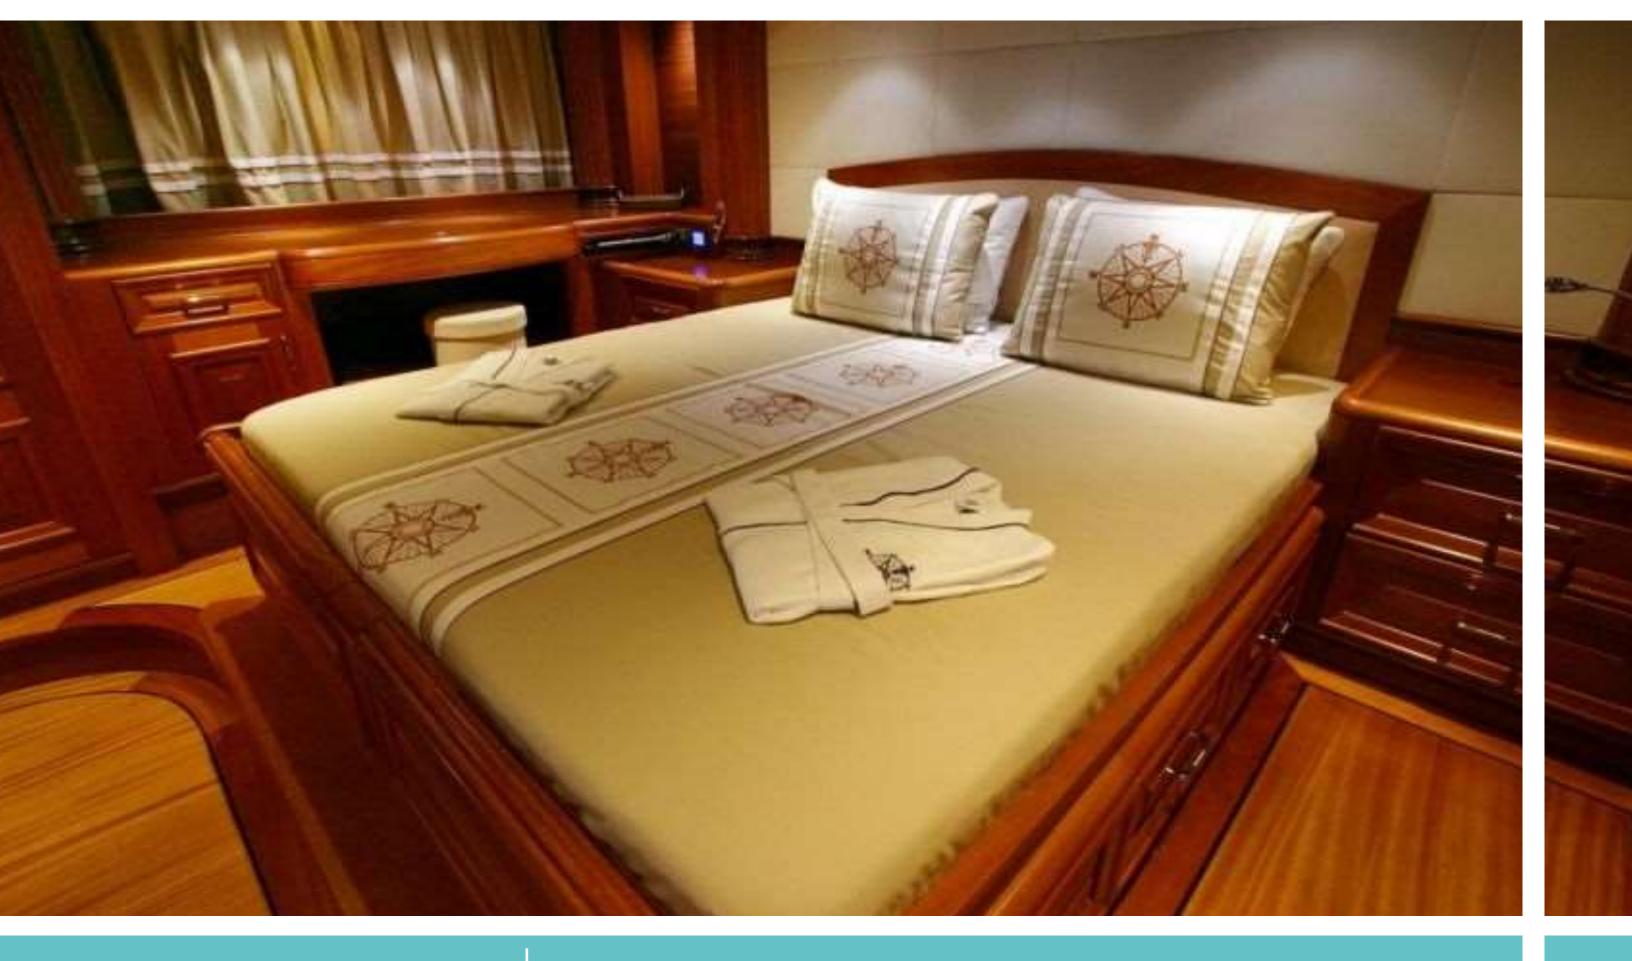

#### KAYA GUNERI VFore Deck



#### KAYA GUNERI VFore Deck





#### KAYA GUNERI VFore Deck









# KAYA GUNERI V Saloon





### KAYA GUNERI V Saloon





#### KAYA GUNERI V Saloon





















#### KAYA GUNERI VMaster Stateroom Ensuite







#### KAYA GUNERI VDouble Stateroom





#### KAYA GUNERI VDouble Stateroom Ensuite





#### KAYA GUNERI VTwin Stateroom



#### KAYA GUNERI VTwin Stateroom



#### KAYA GUNERI VTwin Stateroom Ensuite



#### GENERAL

Type: Gulet Built: 2009 Number of crew: 7 Builder: Bodrum Shipyard Flag: Turkish Port of Registry: Bodrum

#### DIMENSIONS

Length: 39.5 meters Beam: 9 meters Draft: 3.9 meters

#### ACCOMMODATION

Number of cabins: 6 Number of guests: 12 Cabin configuration: 2 master cabins, 2 spacious double cabins and 2 spacious twin cabins. Fully professional marine air-conditioning system (cooling & heating). Safe boxes in each cabin.

#### EQUIPMENT

Air Conditioning: Full Engines: 2 x 550 hp CATERPILLAR Generators: Onan 2 x 40 k