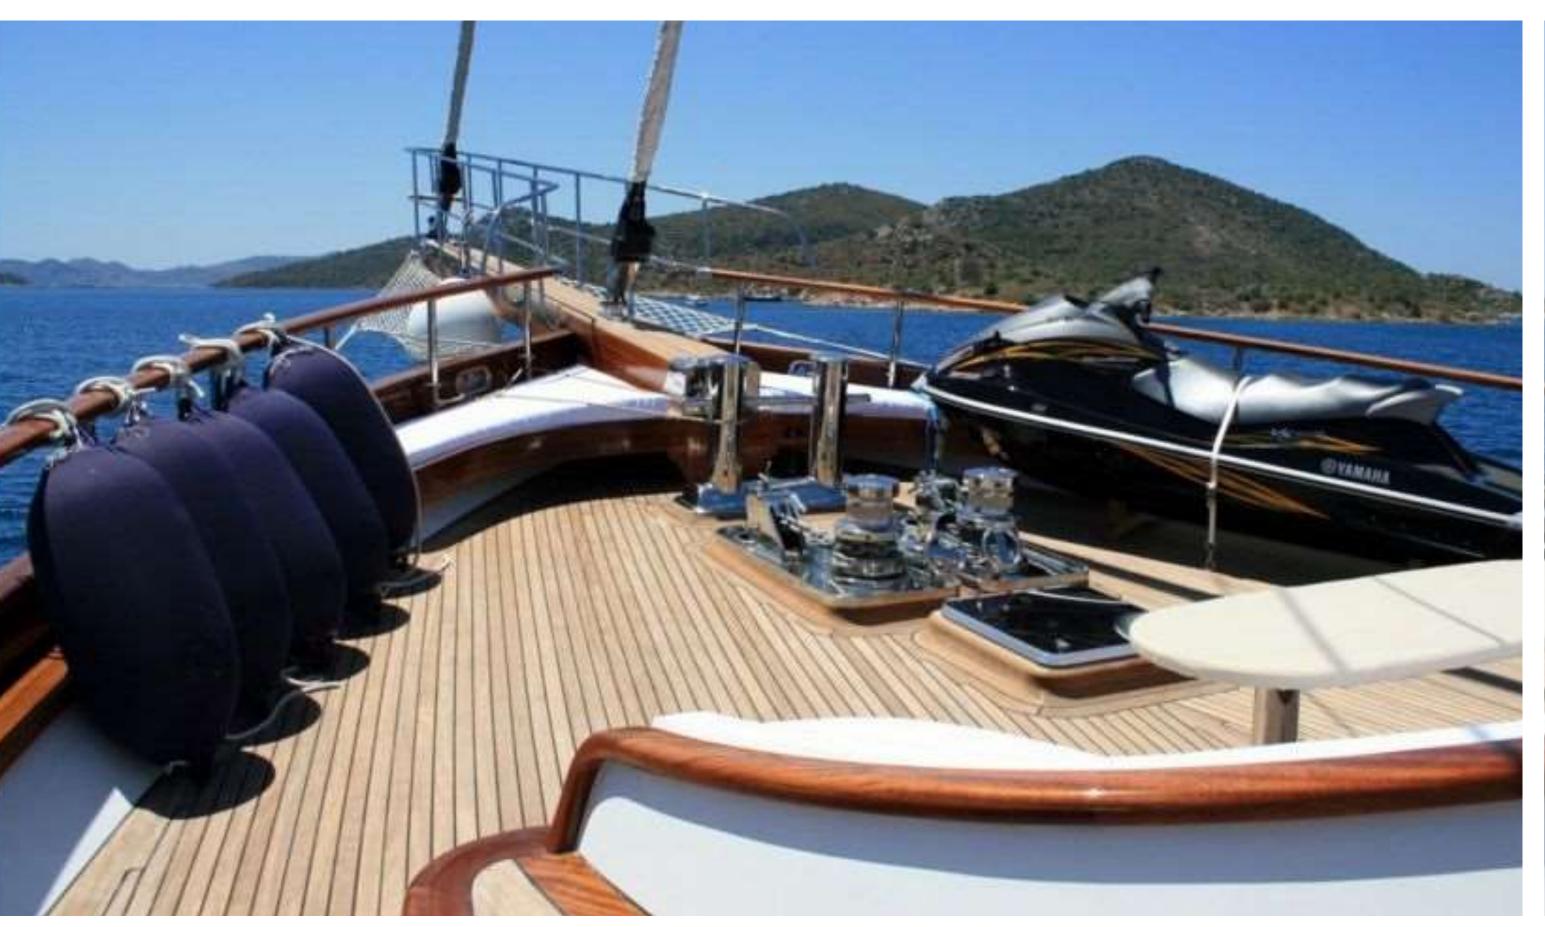

#### KAYA GUNERI VFore Deck

#### **TENDER & TOYS**

4.8 m Dinghy with 100 hp Yamaha outboard engine
Mono and Solo water-skies,
Jet Ski Yamaha
2 x Paddleboard
2 x Canoe
Fishing gear
Masks & Snorkels
Flippers and floating rings