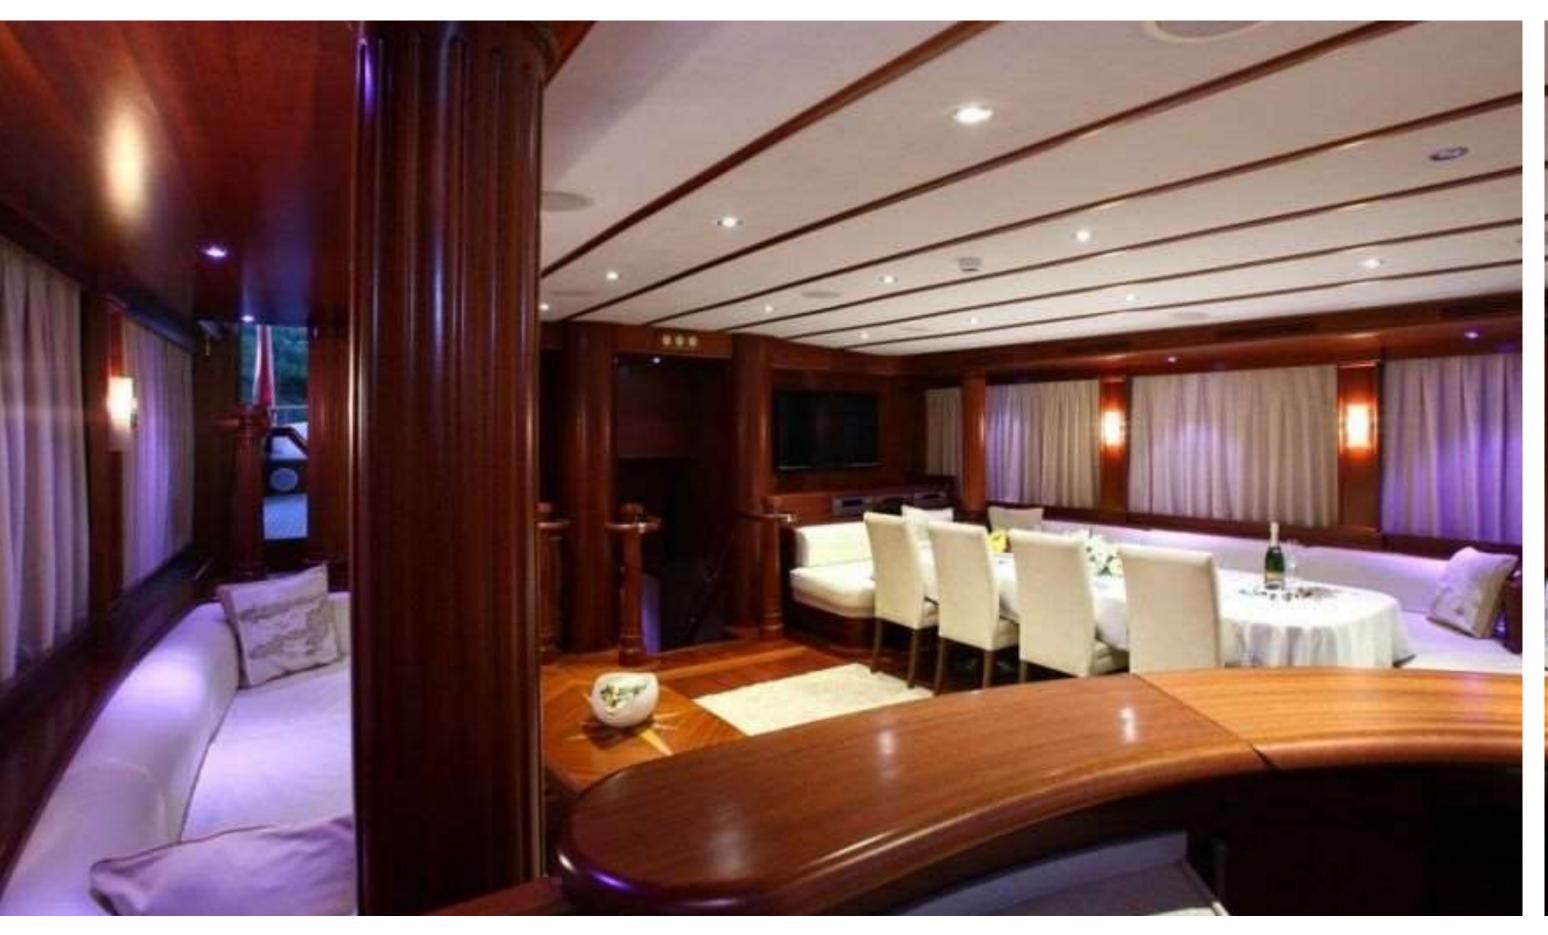

#### KAYA GUNERI VFore Deck



#### KAYA GUNERI VFore Deck





#### KAYA GUNERI VFore Deck









# KAYA GUNERI V Saloon





### KAYA GUNERI V Saloon





#### KAYA GUNERI V Saloon





















#### KAYA GUNERI VMaster Stateroom Ensuite







#### KAYA GUNERI VDouble Stateroom





#### KAYA GUNERI VDouble Stateroom Ensuite





#### KAYA GUNERI VTwin Stateroom



#### KAYA GUNERI VTwin Stateroom



#### KAYA GUNERI VTwin Stateroom Ensuite



#### GENERAL

Type: Gulet Built: 2009 Number of crew: 7 Builder: Bodrum Shipyard Flag: Turkish Port of Registry: Bodrum

#### DIMENSIONS

Length: 39.5 meters Beam: 9 meters Draft: 3.9 meters

#### ACCOMMODATION

Number of cabins: 6 Number of guests: 12 Cabin configuration: 2 master cabins, 2 spacious double cabins and 2 spacious twin cabins. Fully professional marine air-conditioning system (cooling & heating). Safe boxes in each cabin