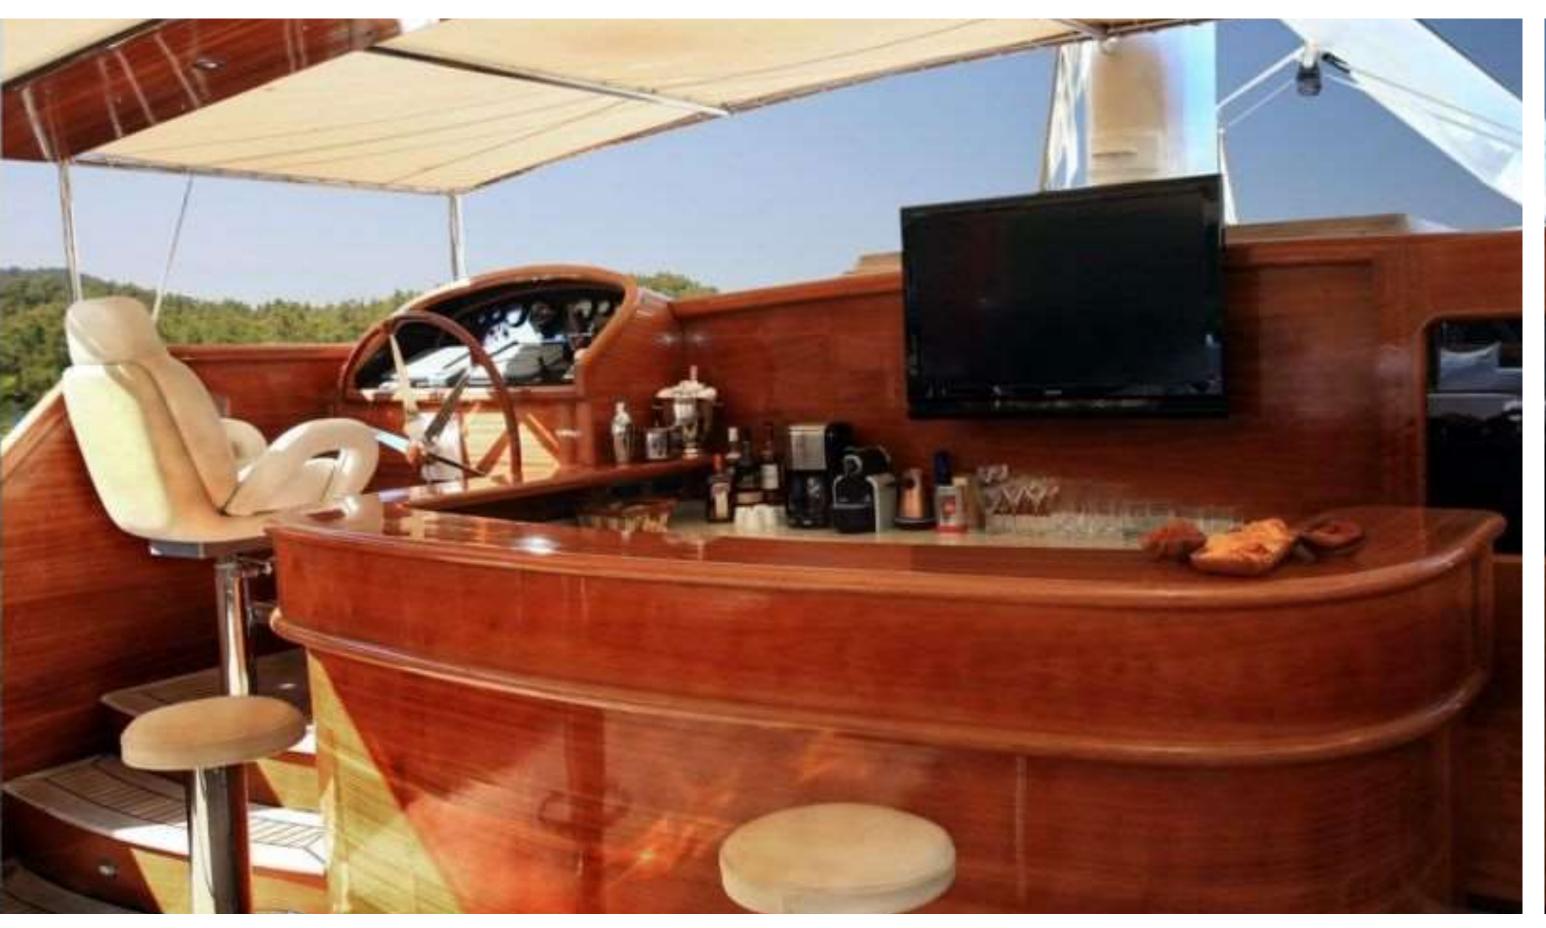

#### KAYA GUNERI VFore Deck



#### KAYA GUNERI VFore Deck





#### KAYA GUNERI VFore Deck









# KAYA GUNERI V Saloon





### KAYA GUNERI V Saloon





#### KAYA GUNERI V Saloon





















#### KAYA GUNERI VMaster Stateroom Ensuite







#### KAYA GUNERI VDouble Stateroom





#### KAYA GUNERI VDouble Stateroom Ensuite





#### KAYA GUNERI VTwin Stateroom



#### KAYA GUNERI VTwin Stateroom



#### KAYA GUNERI VTwin Stateroom Ensuite



#### GENERAL

Type: Gulet Built: 2009 Number of crew: 7 Builder: Bodrum Shipyard Flag: Turkish Port of Registry: Bodrum

#### DIMENSIONS

Length: 39.5 meters Beam: 9 meters Draft: 3.9 meters

#### ACCOMMODATION

Number of cabins: 6 Number of guests: 12 Cabin configuration: 2 master cabins, 2 spacious double cabins and 2 spacious