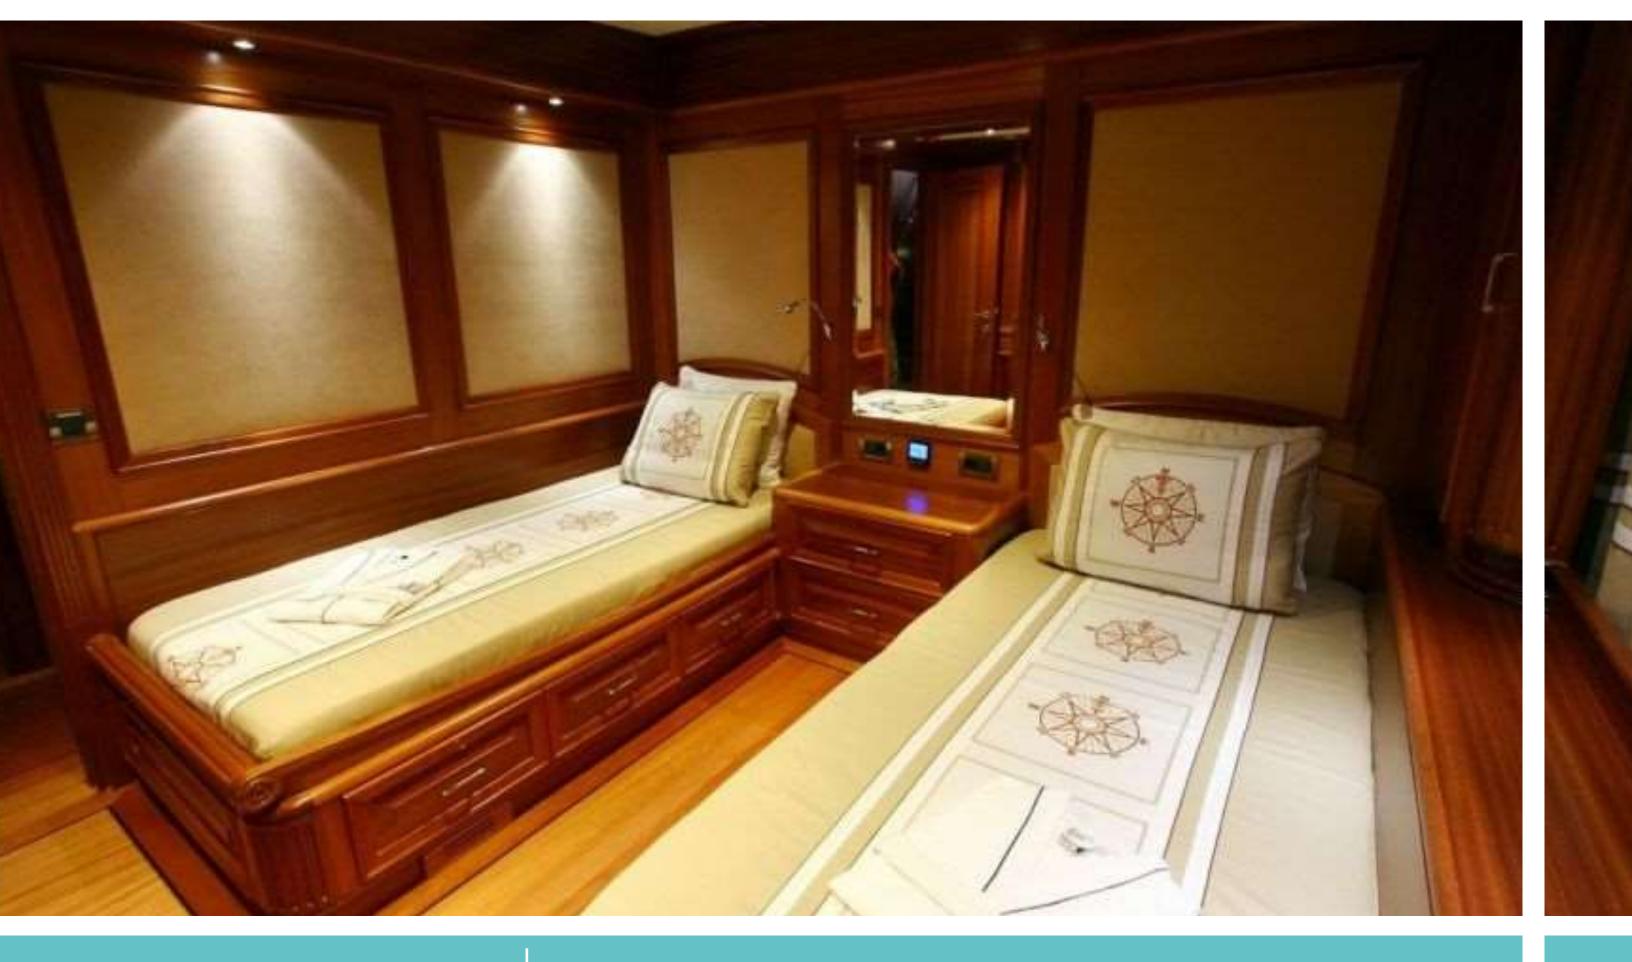

#### KAYA GUNERI VFore Deck



#### KAYA GUNERI VFore Deck





#### KAYA GUNERI VFore Deck









# KAYA GUNERI V Saloon





### KAYA GUNERI V Saloon





#### KAYA GUNERI V Saloon





















#### KAYA GUNERI VMaster Stateroom Ensuite







#### KAYA GUNERI VDouble Stateroom





#### KAYA GUNERI VDouble Stateroom Ensuite





#### KAYA GUNERI VTwin Stateroom



#### KAYA GUNERI VTwin Stateroom



#### KAYA GUNERI VTwin Stateroom Ensuite



#### GENERAL

Type: Gulet Built: 2009 Number of crew: 7 Builder: Bodrum Shipyard Flag: Turkish Port of Registry: Bodrum

#### DIMENSIONS

Length: 39.5 meters Beam: 9 meters Draft: 3.9 meters

#### ACCOMMODATION

Number of cabins: 6 Number of guests: 12 Cabin configuration: 2 master cabins, 2 spacious double cabins and 2 spacious twin cabins. Fully professional marine air-conditioning system (cooling & heating). Safe boxes in each cabin.

#### EQUIPMENT

Air Conditioning: Full Engines: 2 x 550 hp CATERPILLAR Generators: Onan 2 x 40 kVA Onan, Onan 1 x 27,5 kVA Fuel consumption: 120 lt/hour Cruising Speed: 10 knots/hr

#### **TENDER & TOYS**

4.8 m Dinghy with 100 hp Yamaha ou