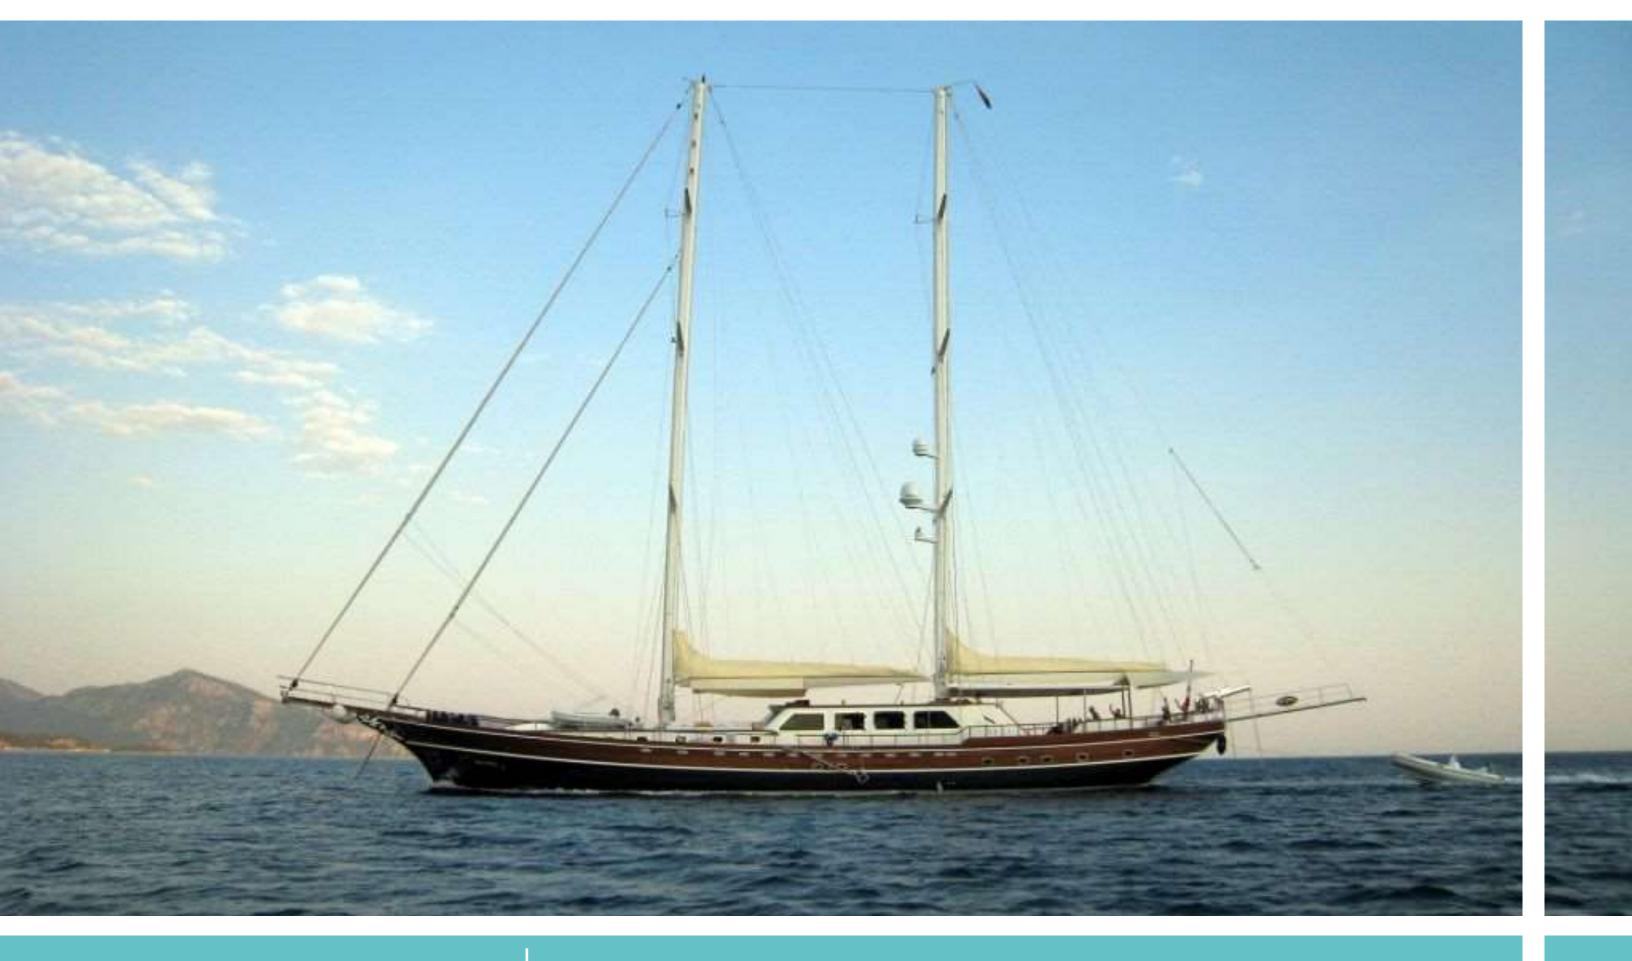

#### KAYA GUNERI VFore Deck



#### KAYA GUNERI VFore Deck





#### KAYA GUNERI VFore Deck









# KAYA GUNERI V Saloon





### KAYA GUNERI V Saloon





#### KAYA GUNERI V Saloon





















#### KAYA GUNERI VMaster Stateroom Ensuite







#### KAYA GUNERI VDouble Stateroom





#### KAYA GUNERI VDouble Stateroom Ensuite





#### KAYA GUNERI VTwin Stateroom



#### KAYA GUNERI VTwin Stateroom



#### KAYA GUNERI VTwin Stateroom Ensuite



#### GENERAL

Type: Gulet Built: 2009 Number of crew: 7 Builder: Bodrum Shipyard Flag: Turkish Port of Registry: Bodrum

#### DIMENSIONS

Length: 39.5 meters Beam: 9 meters Draft: 3.9 meters

#### ACCOMMODATION

Number of cabins: 6 Number of guests: 12 Cabin configuration: 2 master cabins, 2 spacious double cabins an