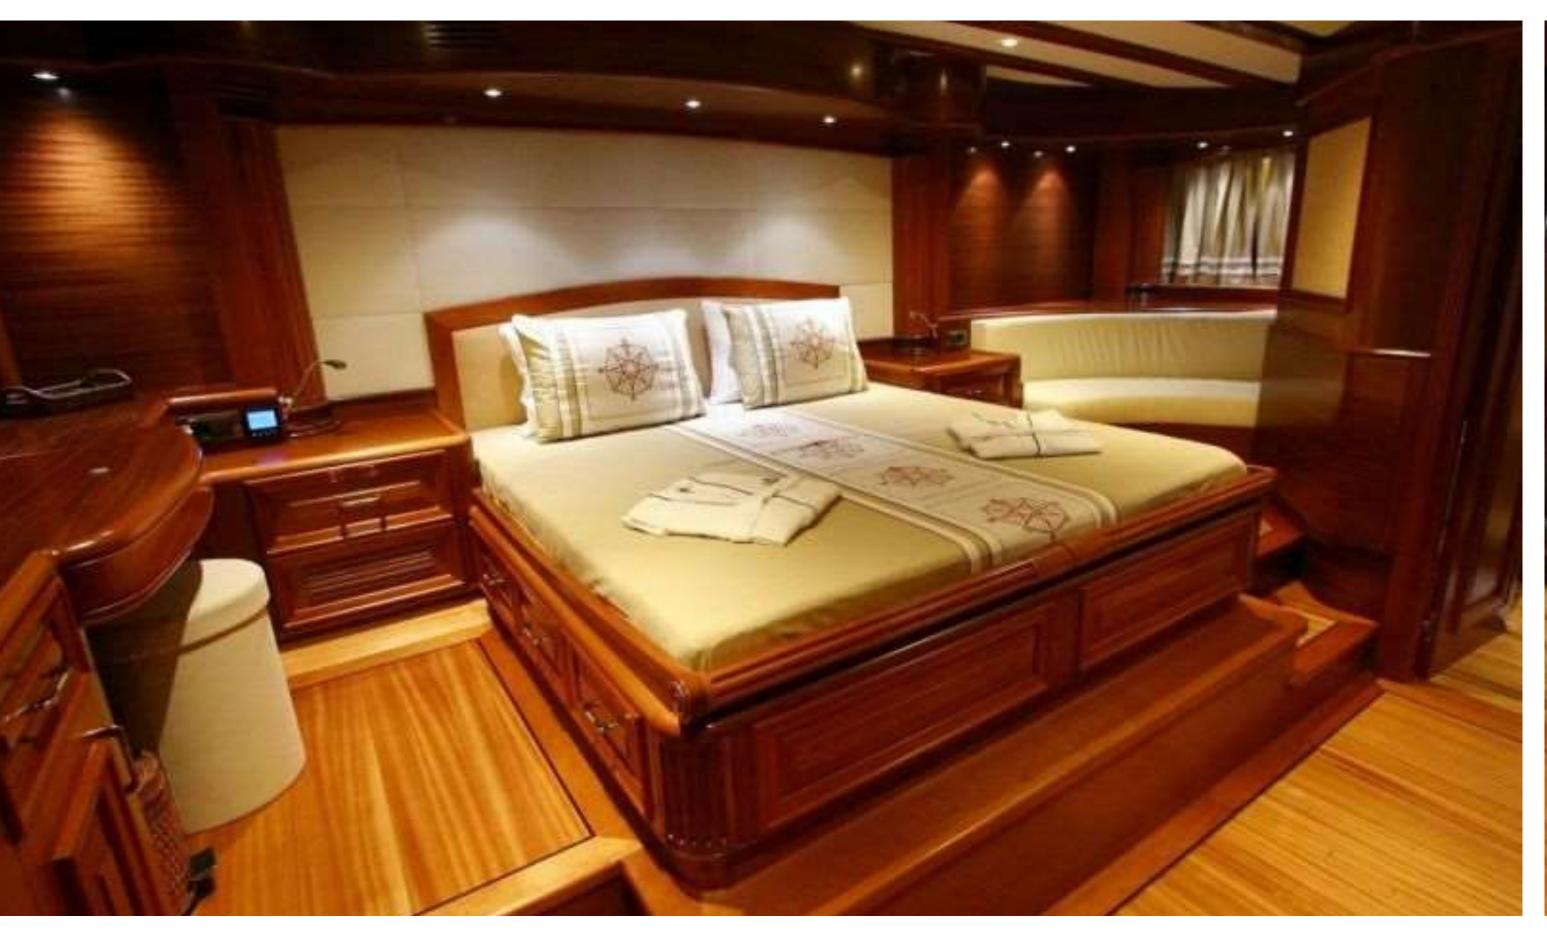

#### KAYA GUNERI VFore Deck



#### KAYA GUNERI VFore Deck





#### KAYA GUNERI VFore Deck









# KAYA GUNERI V Saloon





### KAYA GUNERI V Saloon





#### KAYA GUNERI V Saloon





















#### KAYA GUNERI VMaster Stateroom Ensuite







#### KAYA GUNERI VDouble Stateroom





#### KAYA GUNERI VDouble Stateroom Ensuite





#### KAYA GUNERI VTwin Stateroom



#### KAYA GUNERI VTwin Stateroom



#### KAYA GUNERI VTwin Stateroom Ensuite



#### GENERAL

Type: Gulet Built: 2009 Number of crew: 7 Builder: Bodrum Shipyard Flag: Turkish Port of Registry: Bodrum

#### DIMENSIONS

Length: 39.5 meters Beam: 9 meters Draft: 3.9 meters

#### ACCOMMODATION

Number of cabins: 6 Number of guests: 12 Cabin configuration: 2 master cabins, 2 spacious double cabins and 2 spacious twin cabins. Fully professional marine air-conditioning system (cooling & heating). Safe boxes in each cabin.

#### EQUIPMENT

Air Conditioning: Full Engines: 2 x 550 hp CATERPILLAR Generators: Onan 2 x