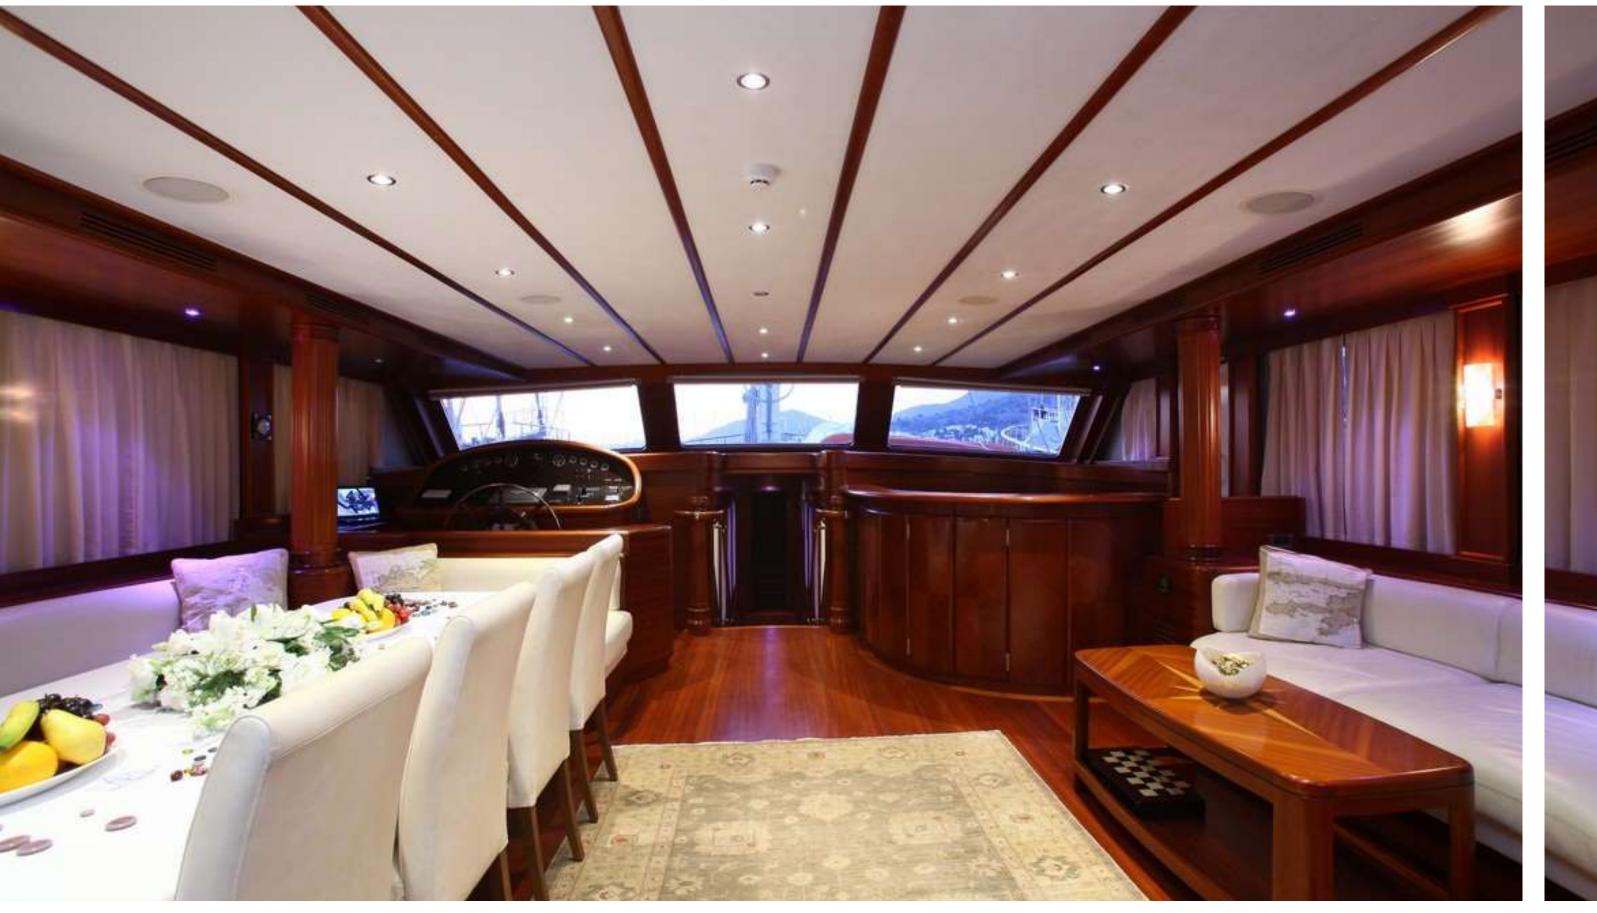

#### KAYA GUNERI VFore Deck



#### KAYA GUNERI VFore Deck





#### KAYA GUNERI VFore Deck









# KAYA GUNERI V Saloon





### KAYA GUNERI V Saloon





#### KAYA GUNERI V Saloon





















#### KAYA GUNERI VMaster Stateroom Ensuite







#### KAYA GUNERI VDouble Stateroom





#### KAYA GUNERI VDouble Stateroom Ensuite





#### KAYA GUNERI VTwin Stateroom



#### KAYA GUNERI VTwin Stateroom



#### KAYA GUNERI VTwin Stateroom Ensuite



#### GENERAL

Type: Gulet Built: 2009 Number of crew: 7 Builder: Bodrum Shipyard Flag: Turkish Port of Registry: Bodrum

#### DIMENSIONS

Length: 39.5 meters Beam: 9 meters Draft: 3.9 meters

#### ACCOMMODATION

Number of cabins: 6 Number of guests: 12 Cabin configuration: 2 master cabins, 2 spacious double cabins and 2 spacious twin cabins. Fully professional marine air-conditioning system (cooling & heating). Safe boxes in each cabin.

#### EQUIPMENT

Air Conditioning: Full Engines: 2 x 550